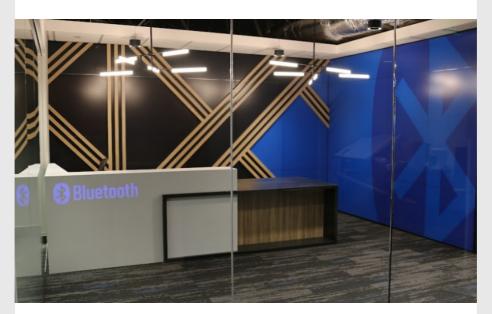

# We are bringing wireless controls to the epicentre of connectivity!

We're excited to share this case study! This year, the time came for the lighting infrastructure at the **Bluetooth SIG headquarters** to be remodeled. The project covered **15,700 SqFt**, and LSI Industries Inc. has provided **170 Bluetooth mesh devices** from Murata, McWong International, Inc, Fulham Co., Inc., and EnOcean! Now, Bluetooth SIG employees can have **first-hand experience** and see all the benefits of Bluetooth networked lighting control system in their office environment.

FULL CASE STUDY