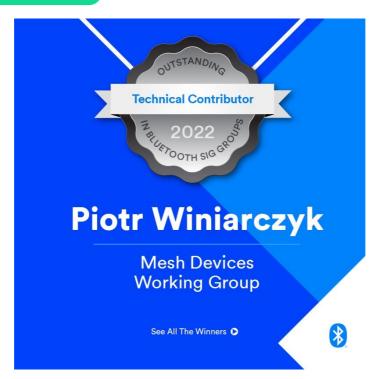

### **Bluetooth SIG recognition awards**

Every year, the **Bluetooth Special Interest Group (SIG)** celebrates the hard work and commitment of working groups, committee members, and contributors their peers have recognized as making a difference in advancing Bluetooth technology.

This year, our team member **Piotr Winiarczyk** was recognized for his **outstanding contribution** to the Mesh Devices Working Group! Congratulations to Piotr!

READ MORE

**SMART BUILDINGS SHOW 2022** 