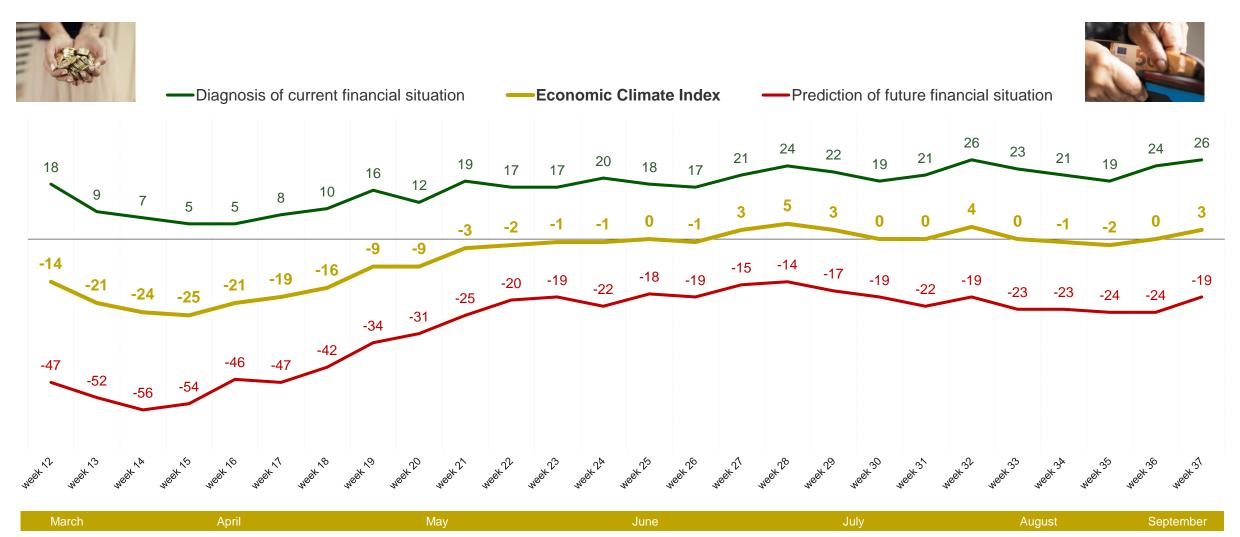

## **Economic Climate measurement**

week 12: 18 - 20.03

week 37: 07 - 11.09

Diagnosis:

**KCV1.** How did financial situation of your Household change in the last month?

KCV3. In the last few days, did you not purchase some goods due to fear of your financial situation in the future?

## Prediction:

 $\mbox{KCV2.}$  Do you think the financial situation of your household in the next month... ?

KCV4. Which of the statements best reflects your plans for the next weeks?

**KCV5.** Do you think that in the next three months the living conditions in Poland will improve or get worse?

N=100 daily
Data in percentage

## Methodological note

Aggregated Daily Economic Climate Index summarizes diagnostic and prognostic opinions expressed in answers to 5 questions. The index is presented on a symmetrical scale, ranging from -100 to 100. Zero means that the positive and negative answers are balanced.