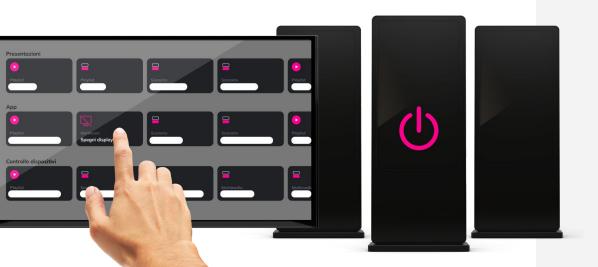

## Full device control without the hassle

**Not just content!** With Live Controller, you can also manage your device hardware effortlessly.

- **Turn off all displays**: Create a dedicated folder to turn off or restart all displays with a single tap.
- Control multiple devices: Power on or off individual screens or entire groups of devices directly from the menu.
- Quick setup: Set custom commands for instant hardware control.

## Touch or remote? You decide

Easily navigate through your content using either touch or a remote control.

- Interactive display: Just one tap to select playlists, apps, or manage hardware.
- Remote control: Use the remote to browse through content like you would on a smart TV.
- Maximum flexibility: Works with all screen types interactive or non-interactive.