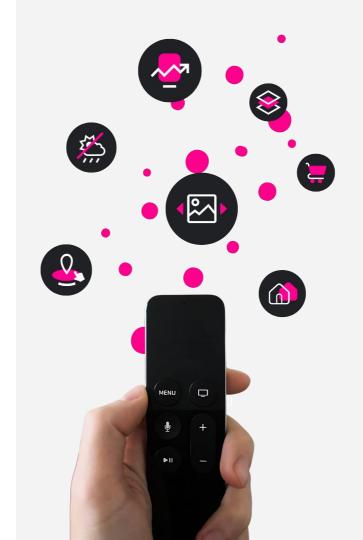

### Live Controller Your screen, your control

Live Controller turns your display into an **interactive interface to manage** content, devices and Livesignage apps, quickly and easily.

Think of it like having a **smart menu right on screen**, just like Netflix: with a single tap, you can switch content, launch apps, or control hardware: no computer needed.

## Touch or remote? You decide

Easily navigate through your content using either touch or a remote control.

- Interactive display: Just one tap to select playlists, apps, or manage hardware.
- Remote control: Use the remote to browse through content like you would on a smart TV.
- Maximum flexibility: Works with all screen types interactive or non-interactive.