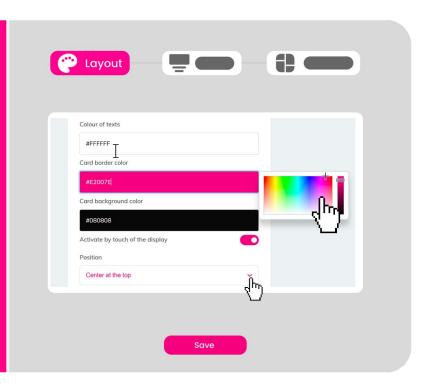

# Your style, your control

Customize the design of Live Controller to match your brand and your style!

- Custom colors: Choose colors and backgrounds that reflect your visual identity.
- Tailored layout: Arrange cards and folders based on your specific needs.
- **Icons and interface**: Customize icons and UI for a unique, professional look.