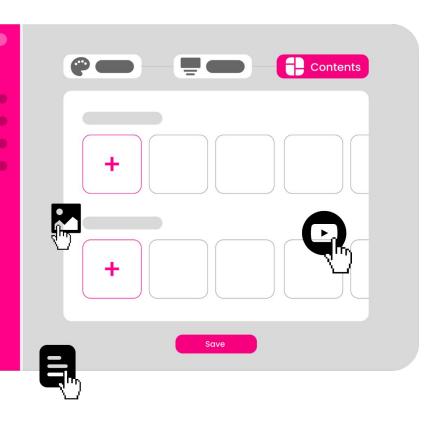

# Your style, your control

Customize the design of Live Controller to match your brand and your style!

- Custom colors: Choose colors and backgrounds that reflect your visual identity.
- Tailored layout: Arrange cards and folders based on your specific needs.
- **Icons and interface**: Customize icons and UI for a unique, professional look.