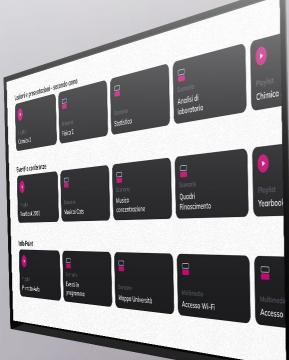

## Manage all your content the way you want!

**Organize and manage** your content in groups and quickly access everything you need, without having to go through Livesignage every time.

- **Playlist**: Launch playlists
- Apps: Interact with Livesignage apps
- Media content: Videos, images, and messages you can update in real time
- Quick shortcuts: Set up fast actions to start or interrupt content
- Simultaneous sync: Launch content on multiple displays with a single tap

...and much more. These are just some of the content types you can group together in one place!