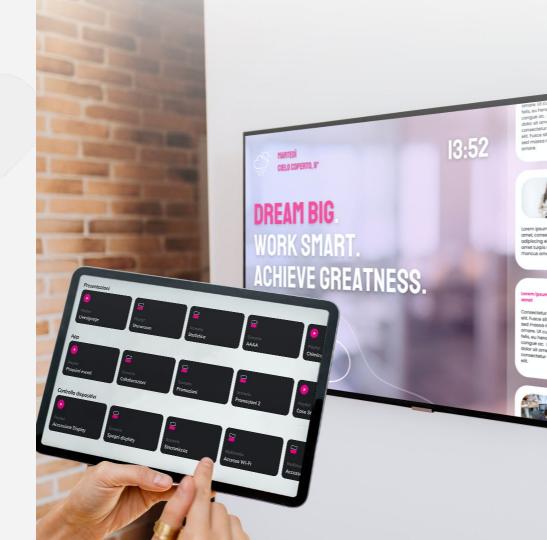

### Live Controller Your screen, your control

Live Controller turns your display into an **interactive interface to manage** content, devices and Livesignage apps, quickly and easily.

Think of it like having a **smart menu right on screen**, just like Netflix: with a single tap, you can switch content, launch apps, or control hardware: no computer needed.

## Manage all your content the way you want!

**Organize and manage** your content in groups and quickly access everything you need, without having to go through Livesignage every time.

- **Playlist**: Launch playlists
- Apps: Interact with Livesignage apps
- Media content: Videos, images, and messages you can update in real time
- Quick shortcuts: Set up fast actions to start or interrupt content
- Simultaneous sync: Launch content on multiple displays with a single tap

## Touch or remote? You decide

Easily navigate through your content using either touch or a remote control.

- Interactive display: Just one tap to select playlists, apps, or manage hardware.
- Remote control: Use the remote to browse through content like you would on a smart TV.
- Maximum flexibility: Works with all screen types interactive or non-interactive.