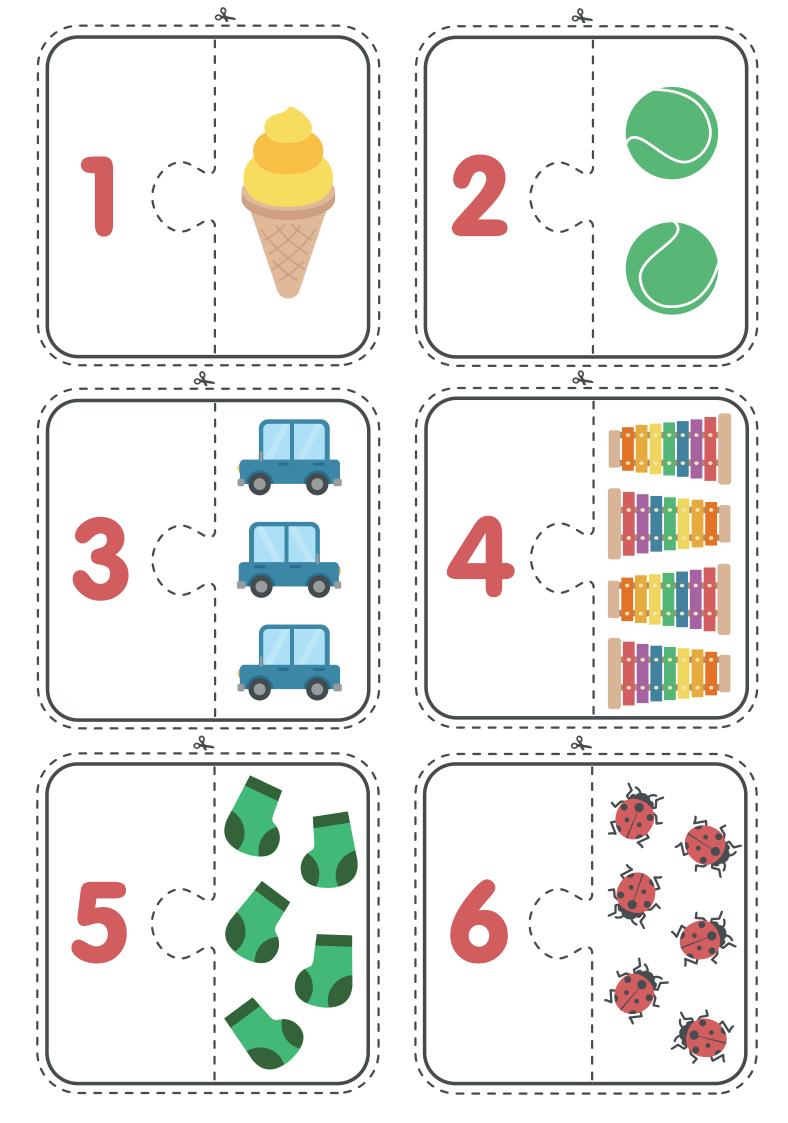

## Puzzle Number Match

- 1. Cut out all ten puzzle piece pairs around the edges aswell as the centre.
- 2. Seperate the single puzzle pieces into two piles. One should be made of number puzzle pieces and the other being the object images.
- 3. Lay out all of the number puzzle pieces in the numerical order.
- 4. Place the object puzzle pieces into a hat and mix them up.
- 5. Pick a puzzle piece out of the hat.
- 6. Count out the number of objects on the puzzle piece.
- 7. Join the object puzzle piece to the number puzzle piece that matches it's amount.

Try saying: "Let's match 2 with the balls" or "let's match 3 with the cars"