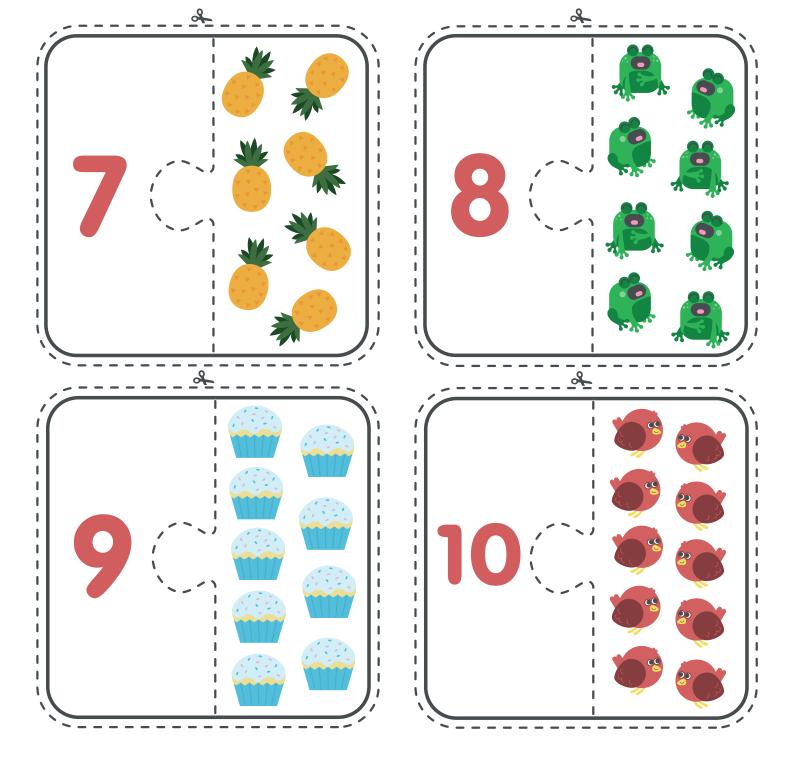

## Puzzle Number Match

- 1. Cut out all ten puzzle piece pairs around the edges aswell as the centre.
- 2. Seperate the single puzzle pieces into two piles. One should be made of number puzzle pieces and the other being the object images.
- 3. Lay out all of the number puzzle pieces in the numerical order.
- 4. Place the object puzzle pieces into a hat and mix them up.
- 5. Pick a puzzle piece out of the hat.
- 6. Count out the number of objects on the puzzle piece.
- 7. Join the object puzzle piece to the number puzzle piece that matches it's amount.

Try saying: "Let's match 2 with the balls" or "let's match 3 with the cars"