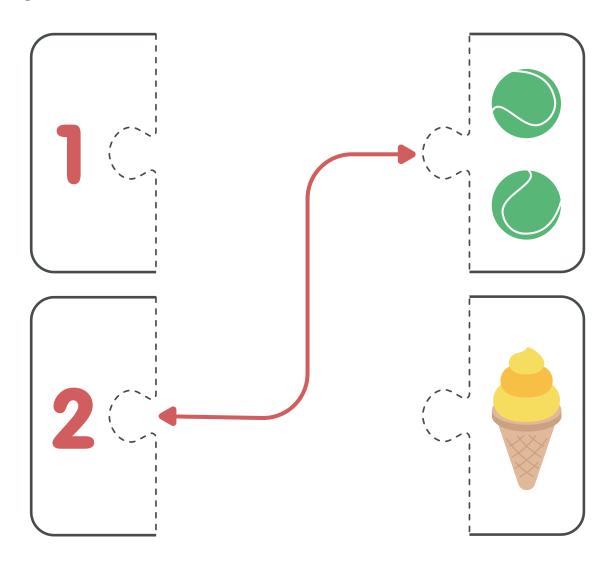

## Puzzle Number Match

- 1. Cut out all ten puzzle piece pairs around the edges aswell as the centre.
- 2. Seperate the single puzzle pieces into two piles. One should be made of number puzzle pieces and the other being the object images.
- 3. Lay out all of the number puzzle pieces in the numerical order.
- 4. Place the object puzzle pieces into a hat and mix them up.
- 5. Pick a puzzle piece out of the hat.
- 6. Count out the number of objects on the puzzle piece.
- 7. Join the object puzzle piece to the number puzzle piece that matches it's amount.

Try saying: "Let's match 2 with the balls" or "let's match 3 with the cars"