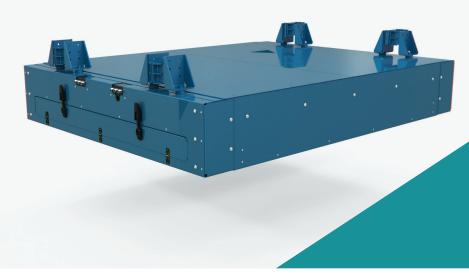

# **Trailer-Mounted CNG Fuel Storage System**

Lightweight **Long Range Durable & Safe** 

### **Features and Benefits**

#### Long range

Adds approximately 700 miles to the range of a CNG tractor

#### Low maintenance

Integrated vibration isolation and full enclosure; designed for easy access for inspection and maintenance

#### Lightweight

Carbon fibre and aluminum construction; only 673 kg empty, 942 kg including fuel

#### Safe

[Designed to sustain 8G load in any direction]; 5 valve PRDs and 3 remote PRDs for fire safety