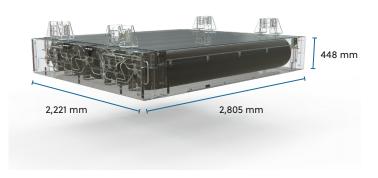

## **Specifications**

| Number of Cylinders        | ea  | 5     |
|----------------------------|-----|-------|
| Fuel Capacity              | kg  | []    |
| Water Volume               | L   | 1,230 |
| Height                     | mm  | 448   |
| Width                      | mm  | 2,221 |
| Length                     | mm  | 2,805 |
| Empty Weight               | kg  | 673   |
| Full Weight Including Fuel | kg  | 942   |
| Service Pressure           | bar | 250   |