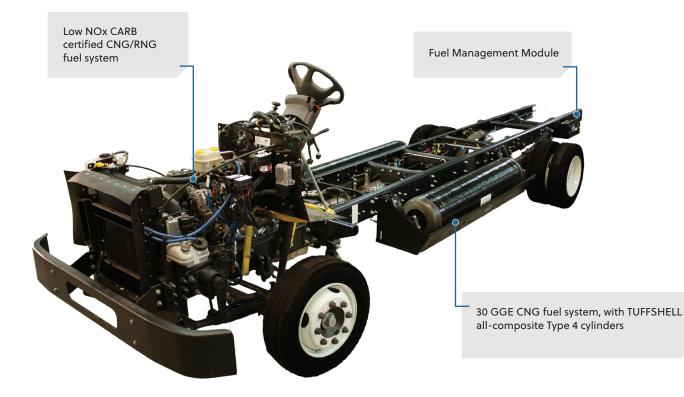

## **Chassis specifications**

| Vehicle              | Freightliner Custom<br>Chassis MT45 and MT55 |
|----------------------|----------------------------------------------|
| Wheelbases available | 168, 178 and 208                             |
| GVW range            | MT45: 14,990 – 19,500 lb.                    |
|                      | MT55: 20,500 – 23,000 lb.                    |

# **Engine specifications**

| Engine            | GM 6.0L V8                    |
|-------------------|-------------------------------|
| Max. Power        | 267 hp @ 4,850 rpm            |
| Max. Torque       | 307 lb-ft @ 4,300 rpm         |
| Emissions control | Three-way catalyst, positive  |
|                   | crankcase ventilation         |
| Block             | Cast iron                     |
| Cylinder head     | Gaseous fuel prepped aluminum |
| Intake manifold   | Composite                     |
| Main bearing caps | Powdered metal                |
| Crankshaft        | Cast nodular iron with        |
|                   | undercut and rolled fillets   |
| Camshaft          | Hollow steel                  |
| Connecting rods   | Powdered metal                |