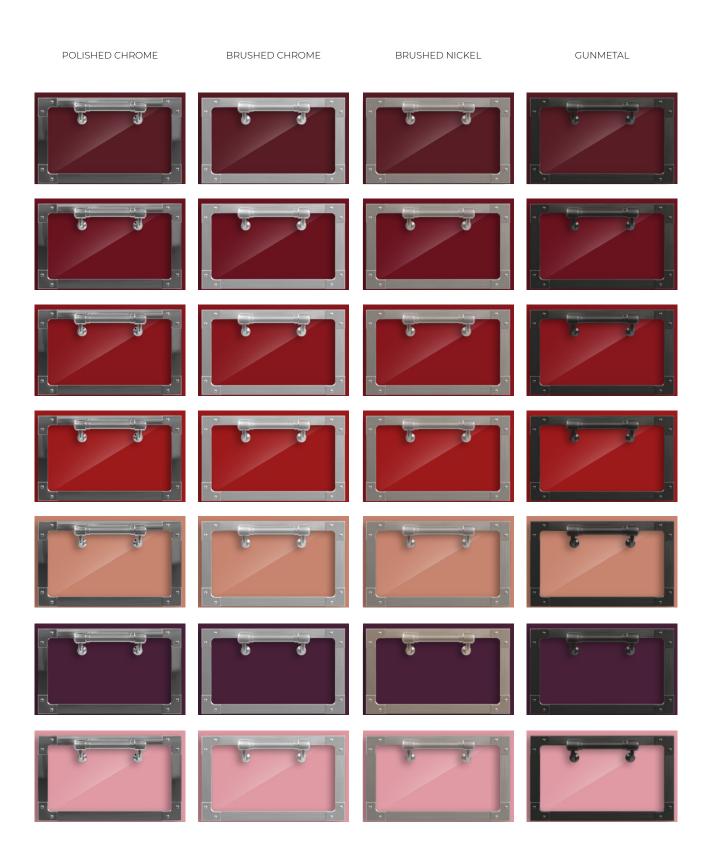

### REDS, PINKS AND PURPLES

**BURNISHED BRASS** 24KT GOLD BRUSHED COPPER 24-69340 / 24-6934L CHIANTI - MATTE CHIANTI - GLOSSY 24-83420 / 24-8342L NEBBIOLO - MATTE NEBBIOLO - GLOSSY 24-99530 / 24-9953L SYRAH - MATTE SYRAH - GLOSSY 24-87620 / 24-8762L SANGIOVESE - MATTE SANGIOVESE - GLOSSY 01-45780 / 01-4578L BARDOLINO - MATTE BARDOLINO - GLOSSY 22-54280 DEEP GRAPE - MATTE 24-31870 / 24-3187L

BUBBLEGUM - MATTE BUBBLEGUM - GLOSSY