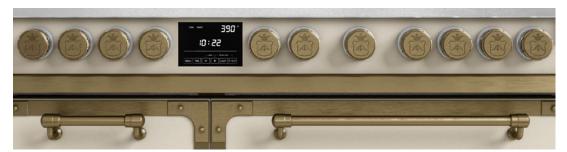

## **BURNISHED BRASS**

Natural brass is a "live" material which stains very easily because its surface oxidises when in contact with any substance. To reduce this effect we burnish our trims. This finishing is obtained by immerging the brass into a specific acid, accelerating its "aging" process and ensuring an even, darker finish.