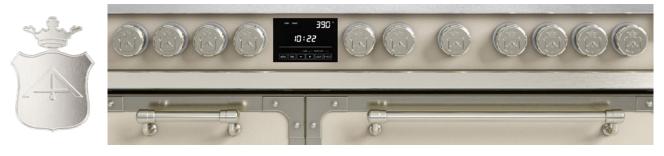

### **BRUSHED NICKEL**

This finishing is obtained in a galvanic bath process by merging a nickel layer onto the surfaces of our previously satined or brushed solid brass components.