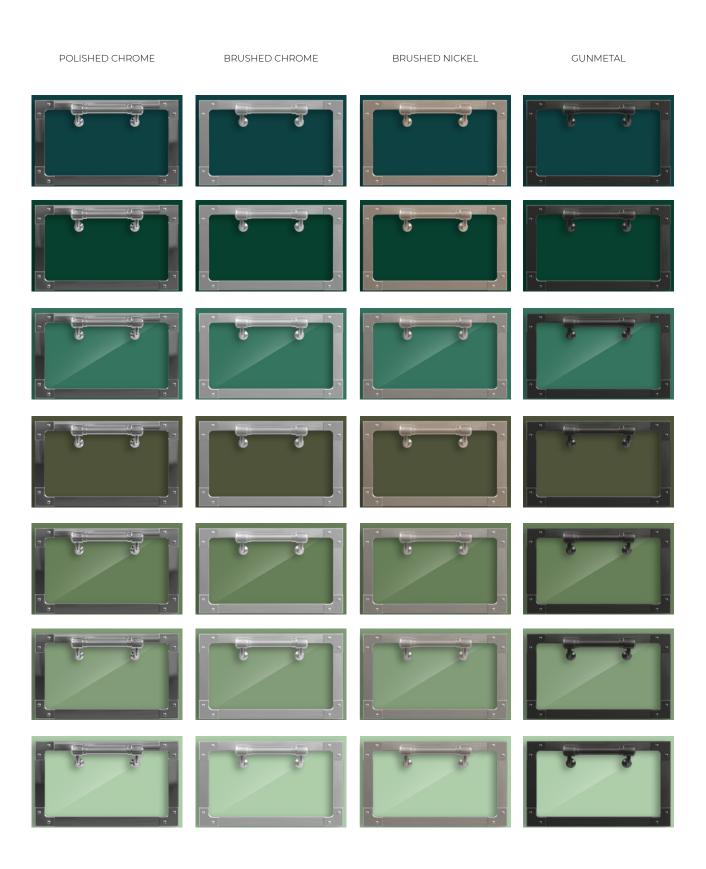

### POLISHED CHROME

This finishing is obtained in a galvanic bath process by merging a chrome layer onto the surfaces of our previously polished solid brass components.

### **BRUSHED CHROME**

This finishing is obtained in a galvanic bath process by merging a chrome layer onto the surfaces of our previously satined or brushed solid brass components.

### **BRUSHED NICKEL**

This finishing is obtained in a galvanic bath process by merging a nickel layer onto the surfaces of our previously satined or brushed solid brass components.

#### **GUNMETAL**

This finishing is obtained in a galvanic bath process by merging a dark nickel layer onto the surfaces of our previously satined or brushed solid brass components.