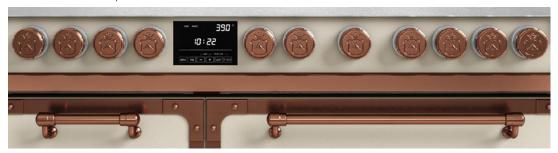

#### BRUSHED COPPER

This finishing is obtained in a galvanic bath process by merging a copper layer onto the surfaces of our solid brass components.