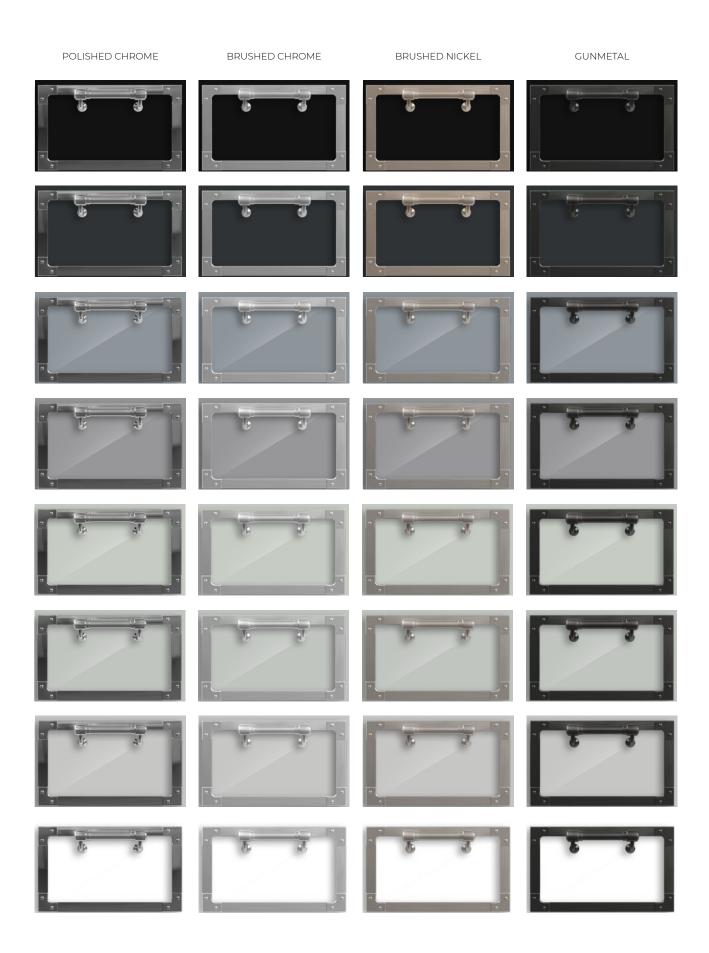

### POLISHED CHROME

This finishing is obtained in a galvanic bath process by merging a chrome layer onto the surfaces of our previously polished solid brass components.

### **BRUSHED CHROME**

This finishing is obtained in a galvanic bath process by merging a chrome layer onto the surfaces of our previously satined or brushed solid brass components.

### **BRUSHED NICKEL**

This finishing is obtained in a galvanic bath process by merging a nickel layer onto the surfaces of our previously satined or brushed solid brass components.

#### **GUNMETAL**

This finishing is obtained in a galvanic bath process by merging a dark nickel layer onto the surfaces of our previously satined or brushed solid brass components.