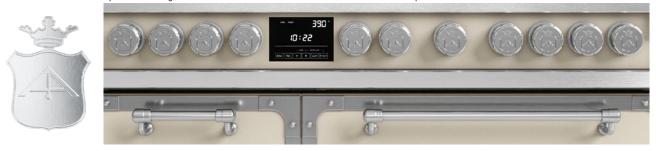

### 24KT GOLD

This finishing is obtained in a galvanic bath process by merging a 24kt gold layer onto the surfaces of our previously polished solid brass components.