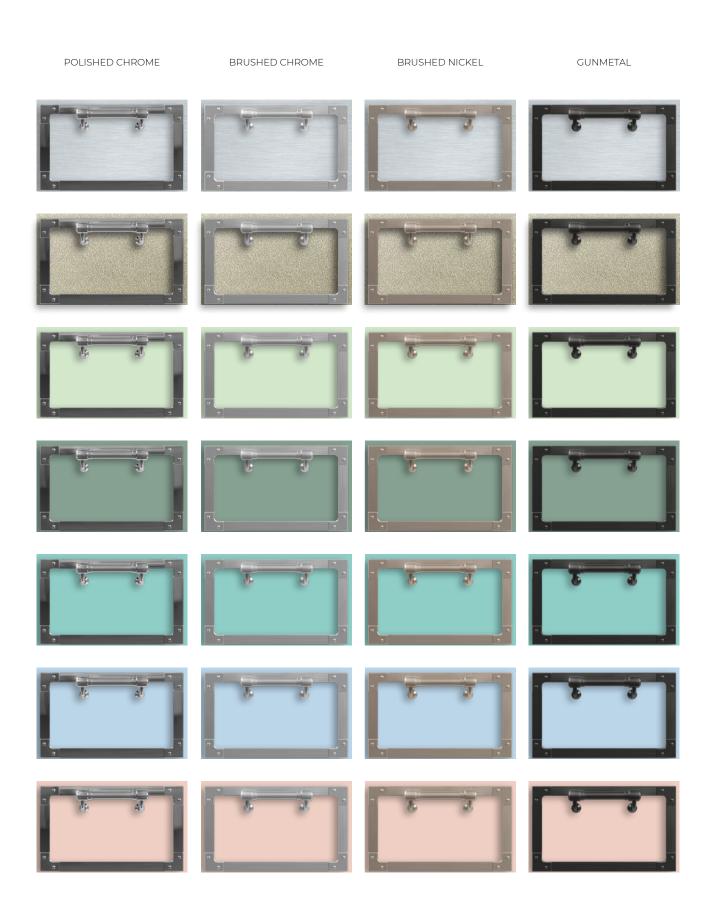

### POLISHED CHROME

This finishing is obtained in a galvanic bath process by merging a chrome layer onto the surfaces of our previously polished solid brass components.

### **BRUSHED CHROME**

This finishing is obtained in a galvanic bath process by merging a chrome layer onto the surfaces of our previously satined or brushed solid brass components.

### **BRUSHED NICKEL**

This finishing is obtained in a galvanic bath process by merging a nickel layer onto the surfaces of our previously satined or brushed solid brass components.

#### **GUNMETAL**

This finishing is obtained in a galvanic bath process by merging a dark nickel layer onto the surfaces of our previously satined or brushed solid brass components.