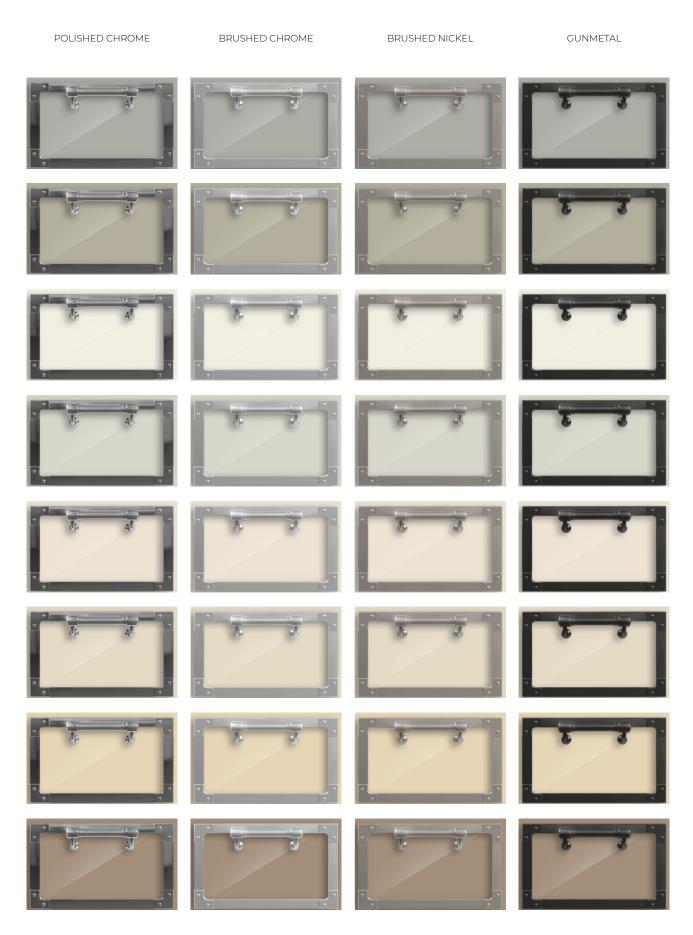

### POLISHED CHROME

This finishing is obtained in a galvanic bath process by merging a chrome layer onto the surfaces of our previously polished solid brass components.

### **BRUSHED CHROME**

This finishing is obtained in a galvanic bath process by merging a chrome layer onto the surfaces of our previously satined or brushed solid brass components.

### **BRUSHED NICKEL**

This finishing is obtained in a galvanic bath process by merging a nickel layer onto the surfaces of our previously satined or brushed solid brass components.

#### **GUNMETAL**

This finishing is obtained in a galvanic bath process by merging a dark nickel layer onto the surfaces of our previously satined or brushed solid brass components.