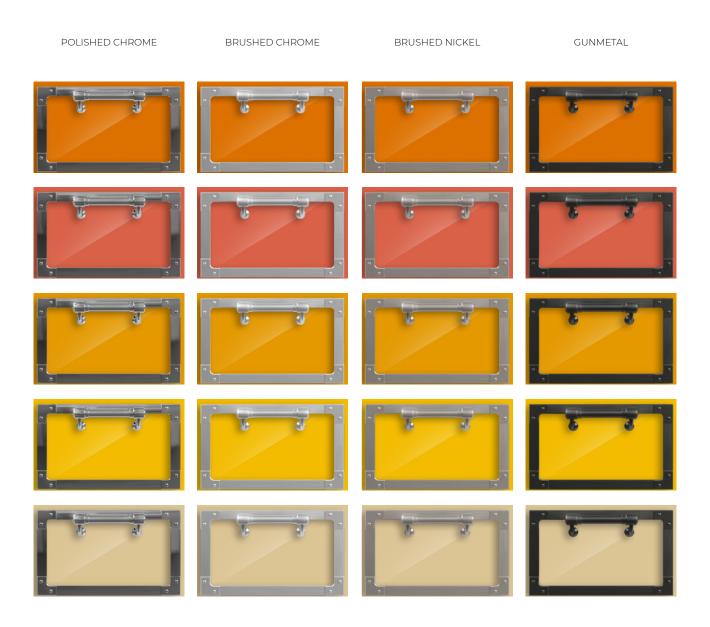

#### COLOURS AND FINISHINGS

Our kitchens can be produced in 42 standard glossy colours, 56 standard matte colors and 14 special colours.

Other personalized colours can be custom created. Other finishings are available on request.

### POLISHED CHROME

This finishing is obtained in a galvanic bath process by merging a chrome layer onto the surfaces of our previously polished solid brass components.

### **BRUSHED CHROME**

This finishing is obtained in a galvanic bath process by merging a chrome layer onto the surfaces of our previously satined or brushed solid brass components.

### **BRUSHED NICKEL**

This finishing is obtained in a galvanic bath process by merging a nickel layer onto the surfaces of our previously satined or brushed solid brass components.

#### **GUNMETAL**

This finishing is obtained in a galvanic bath process by merging a dark nickel layer onto the surfaces of our previously satined or brushed solid brass components.

### YELLOWS AND ORANGES

**BURNISHED BRASS** 

24KT GOLD

BRUSHED COPPER

03-00870 / 03-0087L ARANCIA DI SICILIA - MATTE ARANCIA DI SICILIA - GLOSSY

01-67850 / 01-6785L WILD SALMON - MATTE WILD SALMON - GLOSSY

03-00890 / 03-0089L CURRY - MATTE CURRY - GLOSSY

04-00950 / 04-0095L ZAFFERANO - MATTE ZAFFERANO - GLOSSY

03-32860 / 03-3286L CASHEW - MATTE CASHEW - GLOSSY