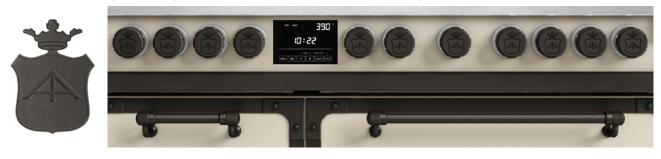

#### **GUNMETAL**

This finishing is obtained in a galvanic bath process by merging a dark nickel layer onto the surfaces of our previously satined or brushed solid brass components.