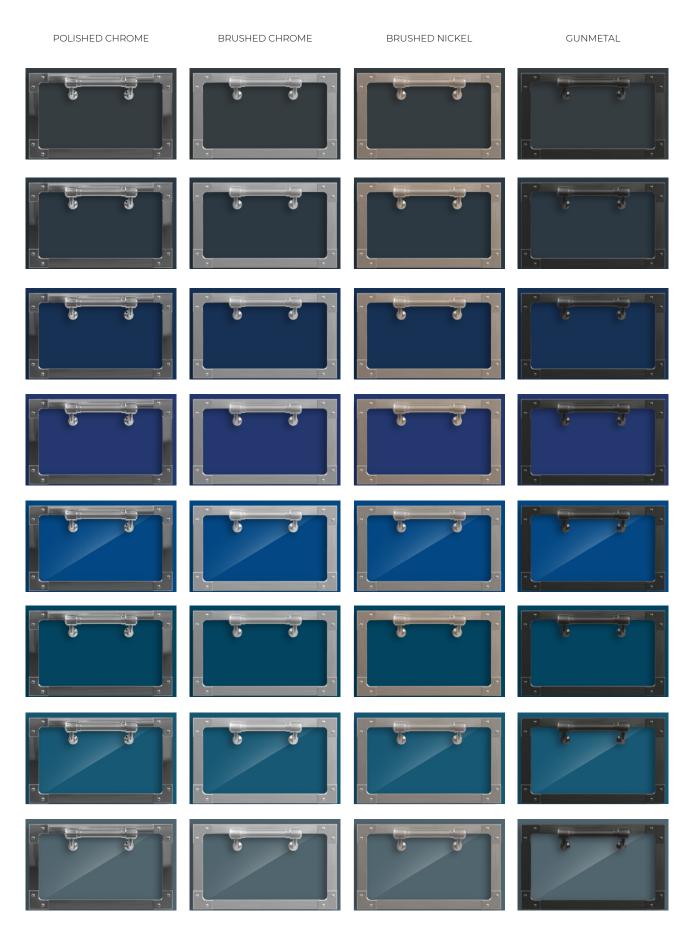

## **BLUES**

## **BLUES**

**BURNISHED BRASS** 24KT GOLD BRUSHED COPPER 15-33580 / 15-3358L SERAPHIC BLUE - MATTE SERAPHIC BLUE - GLOSSY 14-44670 / 14-4467L CLEAR SKY - MATTE CLEAR SKY - GLOSSY 13-00280 PEACOCK PLUME - MATTE 13-00470 / 13-0047L MEDITERRANEO - MATTE MEDITERRANEO - GLOSSY 13-00550 / 13-0055L CLEARWATER - MATTE CLEARWATER - GLOSSY 12-33670 / 12-3367L MERMAID'S TEAL - MATTE MERMAID'S TEAL - GLOSSY 12-37720 / 12-3772L ISLAND BREEZE - MATTE ISLAND BREEZE - GLOSSY