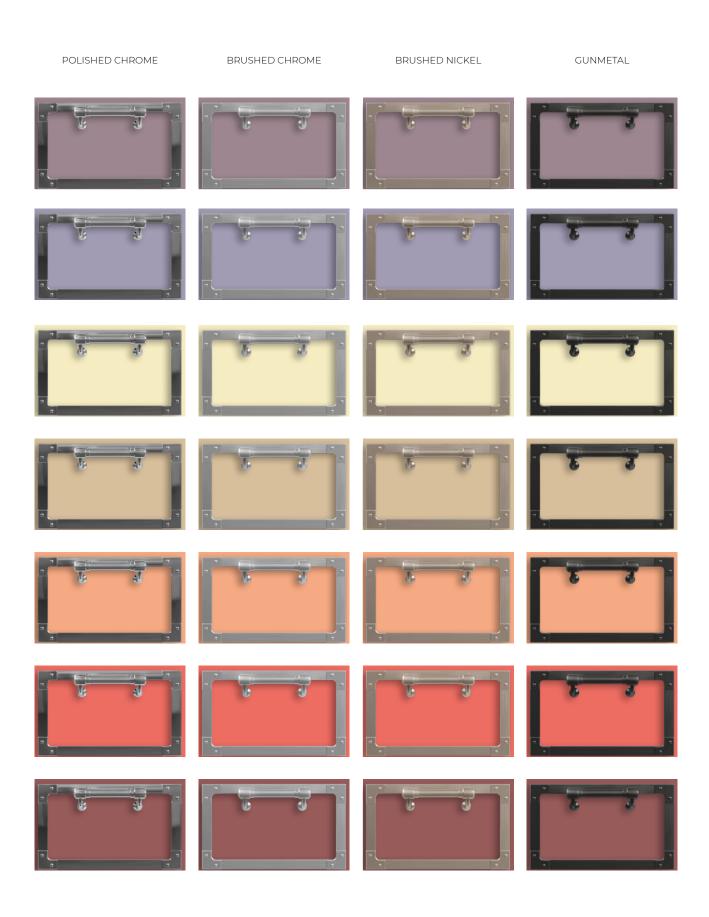

### POLISHED CHROME

This finishing is obtained in a galvanic bath process by merging a chrome layer onto the surfaces of our previously polished solid brass components.

### **BRUSHED CHROME**

This finishing is obtained in a galvanic bath process by merging a chrome layer onto the surfaces of our previously satined or brushed solid brass components.

### **BRUSHED NICKEL**

This finishing is obtained in a galvanic bath process by merging a nickel layer onto the surfaces of our previously satined or brushed solid brass components.

#### **GUNMETAL**

This finishing is obtained in a galvanic bath process by merging a dark nickel layer onto the surfaces of our previously satined or brushed solid brass components.

### REDS, PINKS AND PURPLES

**BURNISHED BRASS** 24KT GOLD BRUSHED COPPER 24-69340 / 24-6934L CHIANTI - MATTE CHIANTI - GLOSSY 24-83420 / 24-8342L NEBBIOLO - MATTE NEBBIOLO - GLOSSY 24-99530 / 24-9953L SYRAH - MATTE SYRAH - GLOSSY 24-87620 / 24-8762L SANGIOVESE - MATTE SANGIOVESE - GLOSSY 01-45780 / 01-4578L BARDOLINO - MATTE BARDOLINO - GLOSSY 22-54280 DEEP GRAPE - MATTE 24-31870 / 24-3187L