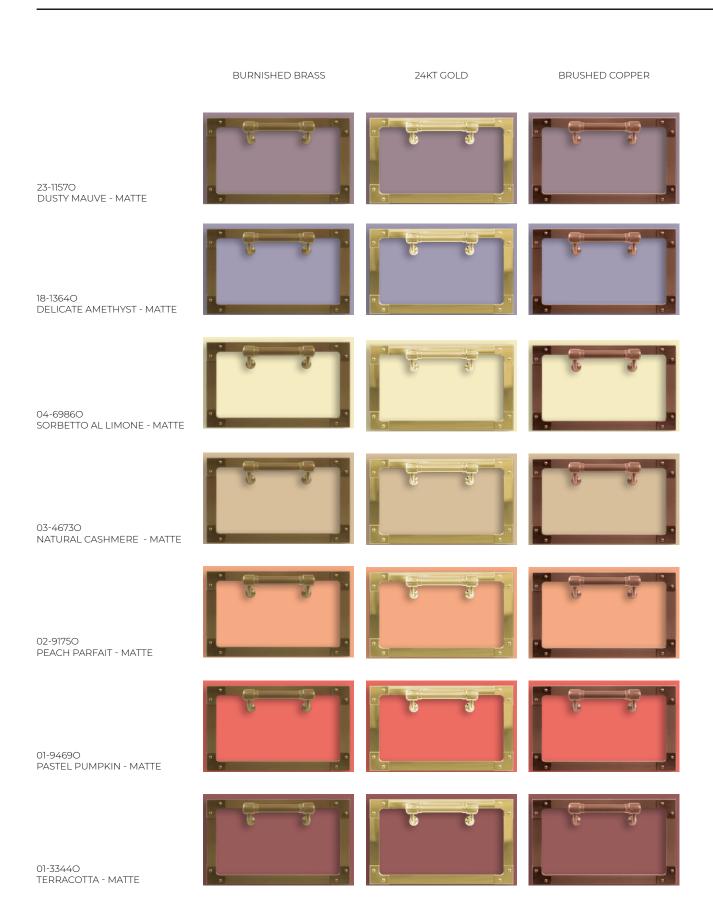

## **BURNISHED BRASS**

Natural brass is a "live" material which stains very easily because its surface oxidises when in contact with any substance. To reduce this effect we burnish our trims. This finishing is obtained by immerging the brass into a specific acid, accelerating its "aging" process and ensuring an even, darker finish.

### 24KT GOLD

This finishing is obtained in a galvanic bath process by merging a 24kt gold layer onto the surfaces of our previously polished solid brass components.

#### BRUSHED COPPER

This finishing is obtained in a galvanic bath process by merging a copper layer onto the surfaces of our solid brass components.

### REDS, PINKS AND PURPLES

**BURNISHED BRASS** 24KT GOLD BRUSHED COPPER 24-69340 / 24-6934L CHIANTI - MATTE CHIANTI - GLOSSY 24-83420 / 24-8342L NEBBIOLO - MATTE NEBBIOLO - GLOSSY 24-99530 / 24-9953L SYRAH - MATTE SYRAH - GLOSSY 24-87620 / 24-8762L SANGIOVESE - MATTE SANGIOVESE - GLOSSY 01-45780 / 01-4578L BARDOLINO - MATTE BARDOLINO - GLOSSY 22-54280 DEEP GRAPE - MATTE 24-31870 / 24-3187L