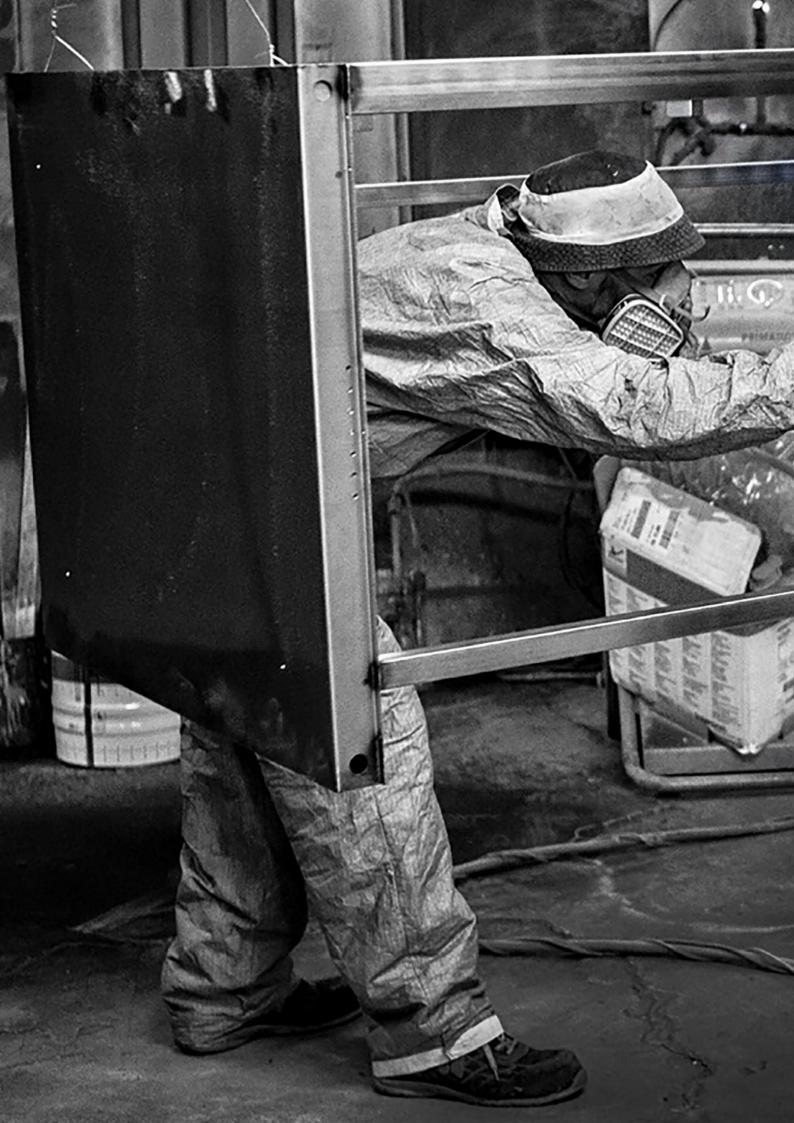

#### COLOURS AND FINISHINGS

Our kitchens can be produced in 42 standard glossy colours, 56 standard matte colors and 14 special colours.

Other personalized colours can be custom created. Other finishings are available on request.

The printing methods of the catalogues can determine colour differences. In any case, metal and the artesanal finishing processes are subject to natural and inevitable differences in tone/surface texture that compared to the physical sample may result as being different.