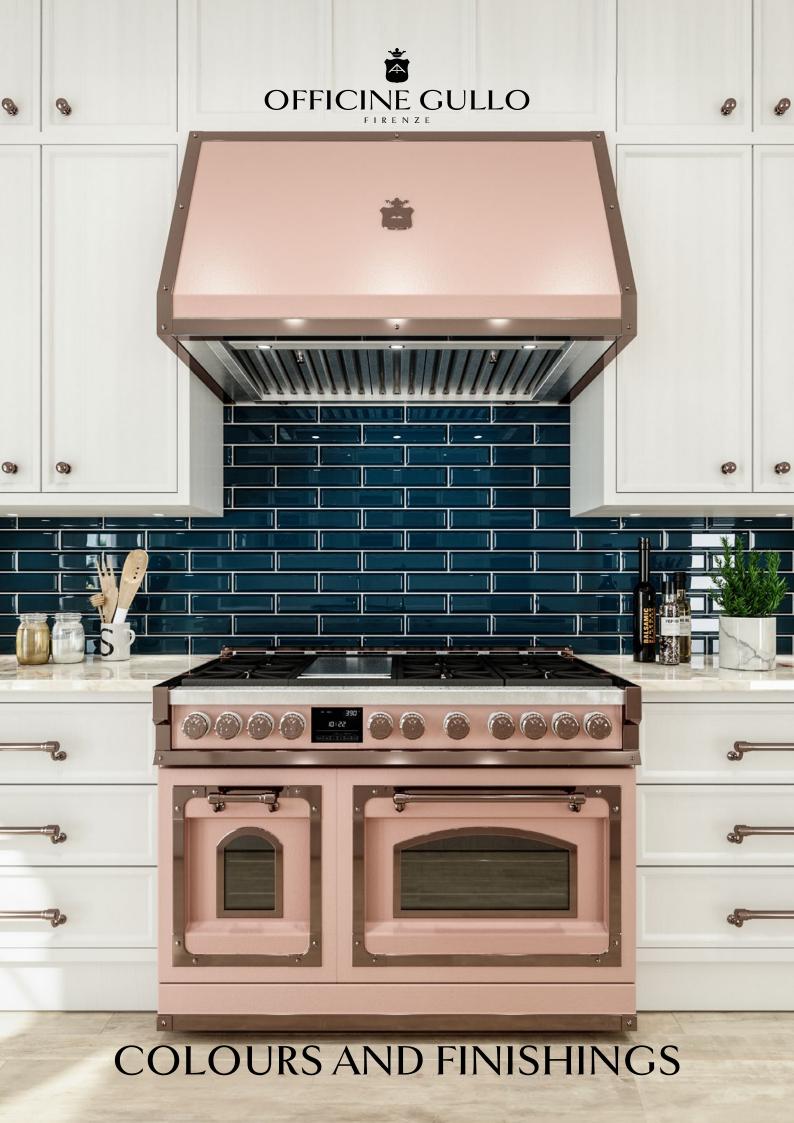

#### COLOURS AND FINISHINGS

Our kitchens can be produced in 42 standard glossy colours, 56 standard matte colors and 14 special colours.

Other personalized colours can be custom created. Other finishings are available on request.

The printing methods of the catalogues can determine colour differences. In any case, metal and the artesanal finishing processes are subject to natural and inevitable differences in tone/surface texture that compared to the physical sample may result as being different.