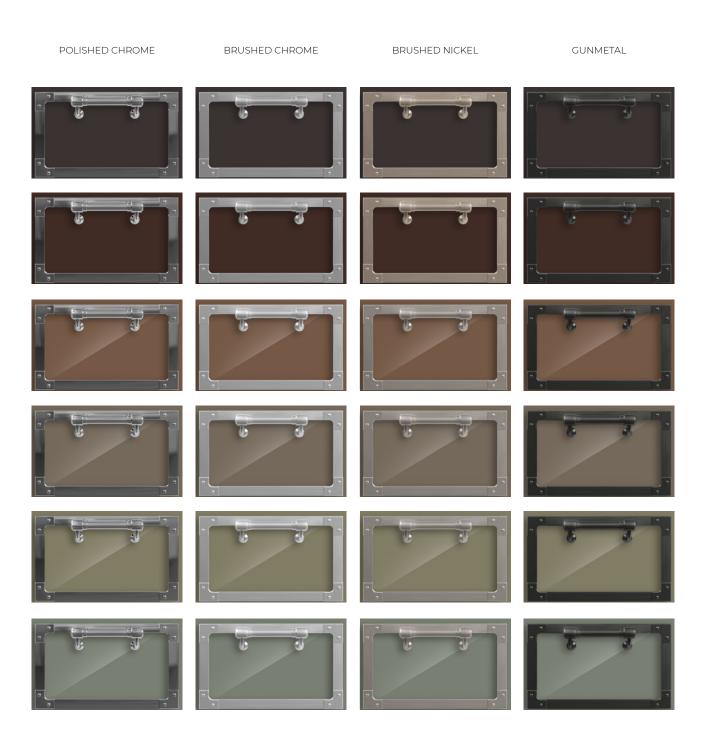

### POLISHED CHROME

This finishing is obtained in a galvanic bath process by merging a chrome layer onto the surfaces of our previously polished solid brass components.

### **BRUSHED CHROME**

This finishing is obtained in a galvanic bath process by merging a chrome layer onto the surfaces of our previously satined or brushed solid brass components.

### **BRUSHED NICKEL**

This finishing is obtained in a galvanic bath process by merging a nickel layer onto the surfaces of our previously satined or brushed solid brass components.

#### **GUNMETAL**

This finishing is obtained in a galvanic bath process by merging a dark nickel layer onto the surfaces of our previously satined or brushed solid brass components.