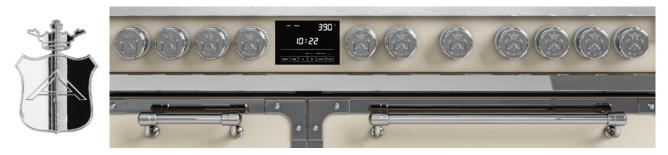

### POLISHED CHROME

This finishing is obtained in a galvanic bath process by merging a chrome layer onto the surfaces of our previously polished solid brass components.