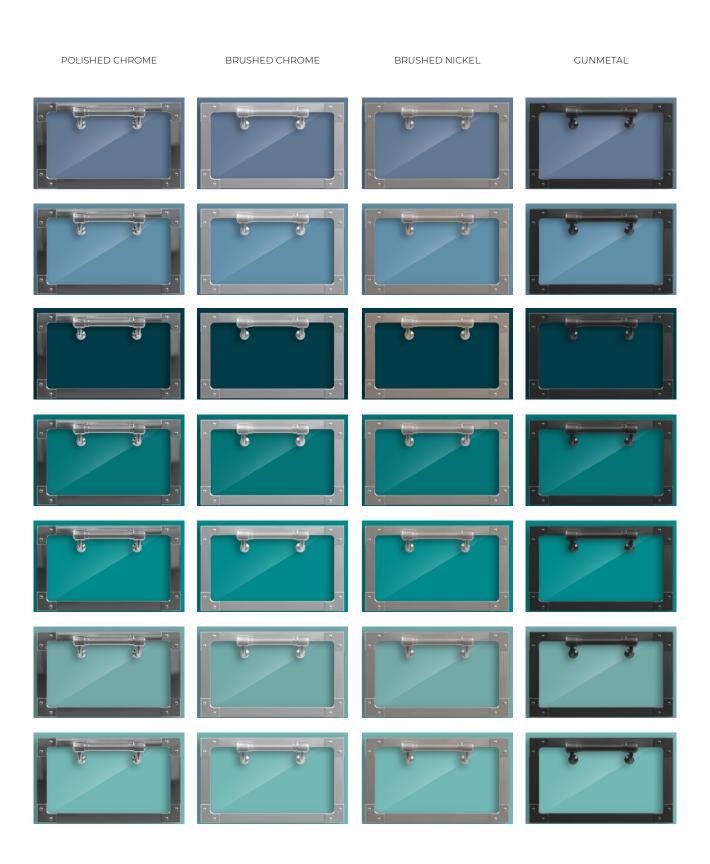

## **BLUES**

**BURNISHED BRASS** 24KT GOLD BRUSHED COPPER 15-33580 / 15-3358L SERAPHIC BLUE - MATTE SERAPHIC BLUE - GLOSSY 14-44670 / 14-4467L CLEAR SKY - MATTE CLEAR SKY - GLOSSY 13-00280 PEACOCK PLUME - MATTE 13-00470 / 13-0047L MEDITERRANEO - MATTE MEDITERRANEO - GLOSSY 13-00550 / 13-0055L CLEARWATER - MATTE CLEARWATER - GLOSSY 12-33670 / 12-3367L MERMAID'S TEAL - MATTE MERMAID'S TEAL - GLOSSY 12-37720 / 12-3772L ISLAND BREEZE - MATTE ISLAND BREEZE - GLOSSY

### **GREENS**

**BURNISHED BRASS** 24KT GOLD BRUSHED COPPER 12-78260 ARTICHOKE - MATTE ALPINE GREEN - MATTE 11-56450 / 11-5645L MINT - MATTE MINT - GLOSSY 05-30330 OLIVE - MATTE 07-31500 / 07-3150L GREEN APPLE - MATTE GREEN APPLE - GLOSSY 07-23610 / 07-2361L MATCHA - MATTE MATCHA - GLOSSY 08-18810 / 08-1881L PISTACHIO CREAM - MATTE PISTACHIO CREAM - GLOSSY