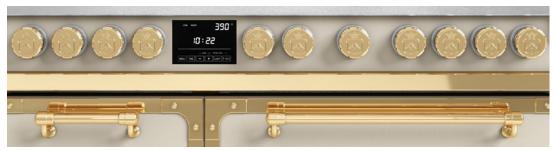

### 24KT GOLD

This finishing is obtained in a galvanic bath process by merging a 24kt gold layer onto the surfaces of our previously polished solid brass components.