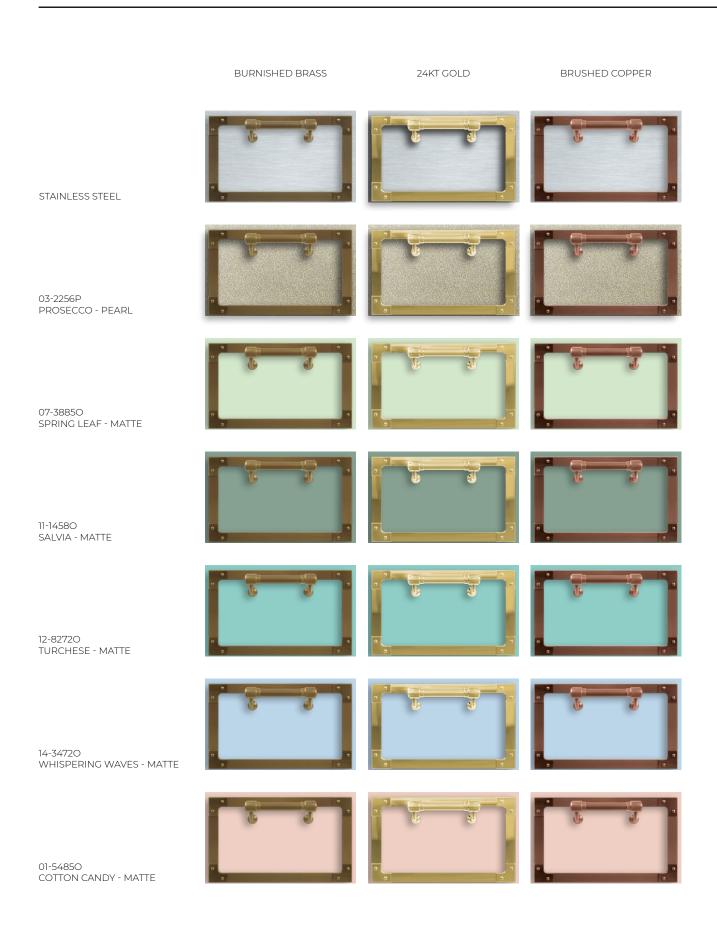

## **BURNISHED BRASS**

Natural brass is a "live" material which stains very easily because its surface oxidises when in contact with any substance. To reduce this effect we burnish our trims. This finishing is obtained by immerging the brass into a specific acid, accelerating its "aging" process and ensuring an even, darker finish.

### 24KT GOLD

This finishing is obtained in a galvanic bath process by merging a 24kt gold layer onto the surfaces of our previously polished solid brass components.

#### BRUSHED COPPER

This finishing is obtained in a galvanic bath process by merging a copper layer onto the surfaces of our solid brass components.