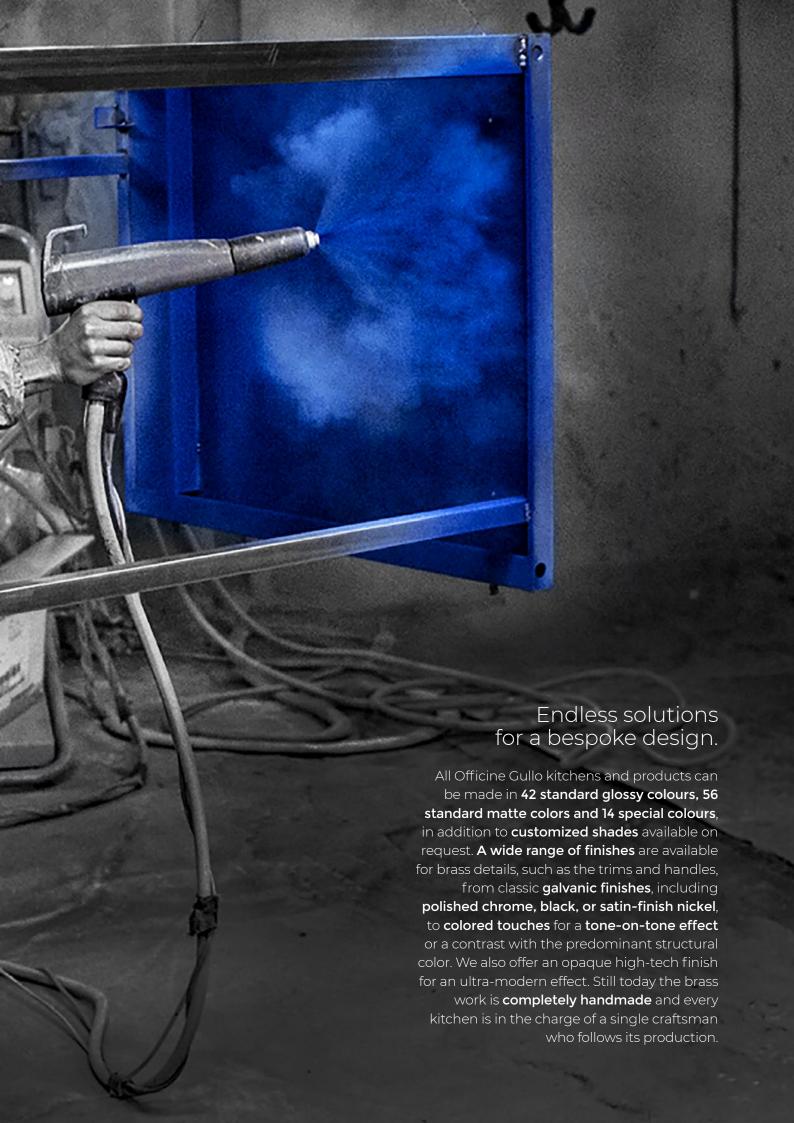

#### COLOURS AND FINISHINGS

Our kitchens can be produced in 42 standard glossy colours, 56 standard matte colors and 14 special colours.

Other personalized colours can be custom created. Other finishings are available on request.

The printing methods of the catalogues can determine colour differences. In any case, metal and the artesanal finishing processes are subject to natural and inevitable differences in tone/surface texture that compared to the physical sample may result as being different.