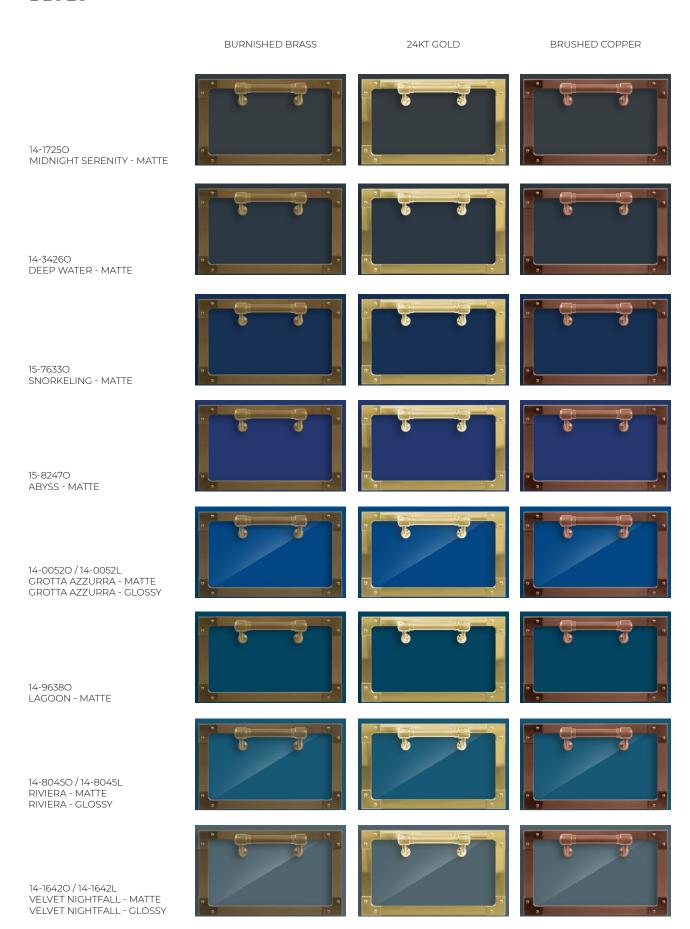

## **BURNISHED BRASS**

Natural brass is a "live" material which stains very easily because its surface oxidises when in contact with any substance. To reduce this effect we burnish our trims. This finishing is obtained by immerging the brass into a specific acid, accelerating its "aging" process and ensuring an even, darker finish.

### 24KT GOLD

This finishing is obtained in a galvanic bath process by merging a 24kt gold layer onto the surfaces of our previously polished solid brass components.

#### BRUSHED COPPER

This finishing is obtained in a galvanic bath process by merging a copper layer onto the surfaces of our solid brass components.