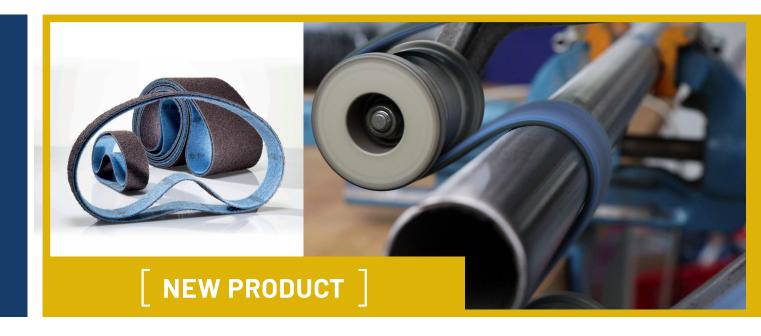

## **WEBRAX-AN 701 FLEX**

# Flexible non-woven grinding belts for efficient surface finishing of contoured metal workpieces

## **WEBRAX-AN 701 FLEX**

Flexible non-woven grinding belts for efficient surface finishing of contoured metal workpieces

| Materials                      | Metals                                                                                                                                                                                                                                        |
|--------------------------------|-----------------------------------------------------------------------------------------------------------------------------------------------------------------------------------------------------------------------------------------------|
| Workpieces                     | Turbine blades, household goods (knives, pots, pans, sinks),<br>door handles, fittings, faucets and taps, wheel rims<br>Welds                                                                                                                 |
| Application areas              | Manual or robotic applications for  Deburring  Cleaning  Matt finishing / finishing  Generating defined roughness values                                                                                                                      |
| Your advantages                | <ul> <li>Excellent surface quality thanks to uniform nonwoven structure</li> <li>High adaptability to all contoures due to high flexibility</li> <li>Tear resistant due to reinforced cloth treatment</li> <li>Economical grinding</li> </ul> |
| Abrasive grain                 | Aluminum oxide                                                                                                                                                                                                                                |
| Bonding                        | Resin                                                                                                                                                                                                                                         |
| Backing                        | Non-woven nylon web, reinforced with cloth                                                                                                                                                                                                    |
| Grit range and<br>colour codes | Coarse (+ 80)                                                                                                                                                                                                                                 |
|                                | Medium (+ 100)                                                                                                                                                                                                                                |
|                                | Fine (+ 180)                                                                                                                                                                                                                                  |
|                                | Very fine (+ 280)                                                                                                                                                                                                                             |
| Delivery forms                 | Dynafile and grinding belts                                                                                                                                                                                                                   |