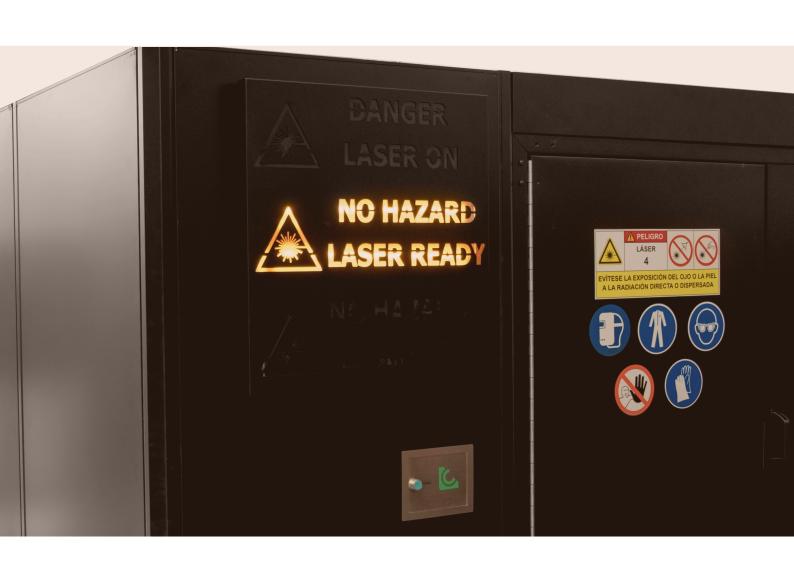

# **Safety**

Cabin is designed and built according to European EN60825 standards by an external certification company.

The enclosure must be equipped with various safety devices:

- Mandatory interior and exterior signalling
- Indicator light
- Automatic push button
- Reset system in case of door opening
- Safety relays
- 2nc door sensors

## Certification

Model compliant with the harmonised European laser product safety standard:

UNE EN 60825-1:2015.

LC-CABIN is a certified product.

Tomàs Viladomiu, 61 08650 · Sallent Barcelona (Spain)

T. +34 936 281 426