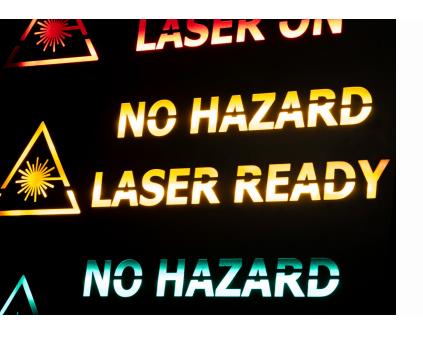

# **Safety**

Cabin is designed and built according to European EN60825 standards by an external certification company.

The enclosure must be equipped with various safety devices:

- Mandatory interior and exterior signalling
- Indicator light
- Automatic push button
- Reset system in case of door opening
- Safety relays
- 2nc door sensors