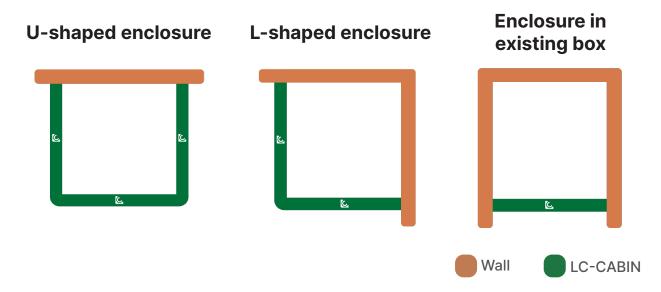

# **Examples**

Depending on the work area where the cabin is located, as it is an adaptable and perfectly customisable solution through the modules, we can find different ways of implementing LC-CABIN: