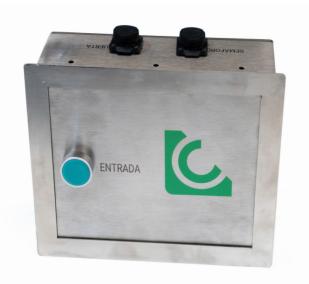

## **Electric**

### **Electric safety elements pack**

- LC-Control
- Manual reset
- Light signal
- Safety relay
- Door sensor
- Acoustic signal
- Laser emission cut-off