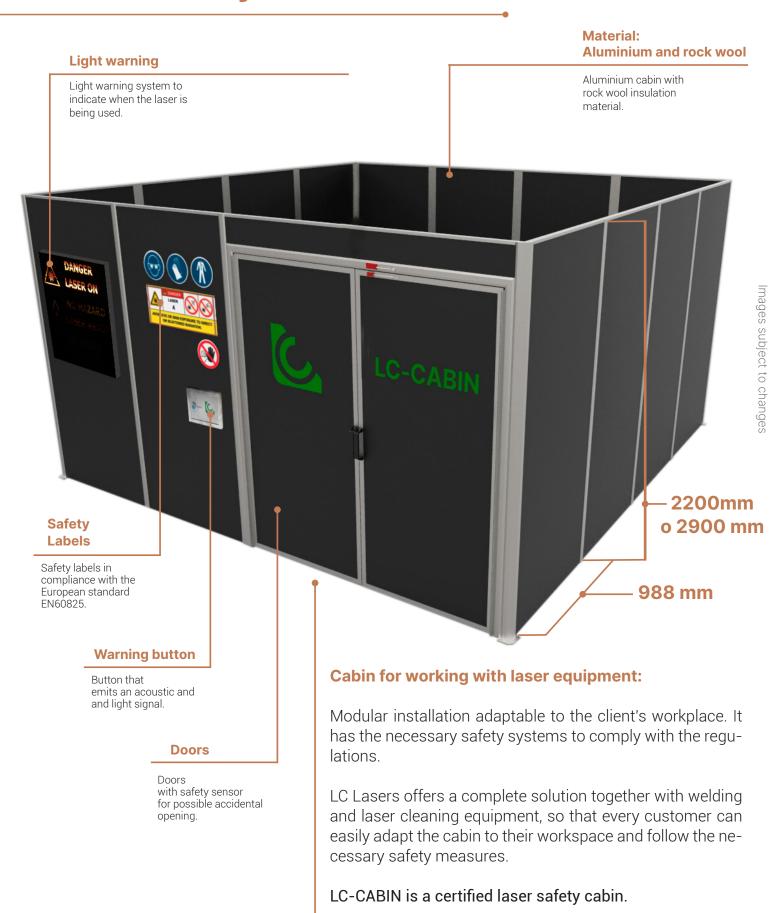

# **Example of a** Laser safety cabin

#### **Total safety**

To ensure the safety of all operators, it is mandatory to have an enclosed work area with all appropriate safety measures in place.

#### **Complete solution**

LC Lasers, with LC-CABIN we provide our customers with a complete solution completing the sale of the laser machine and the corresponding PPE.

#### **Adaptability**

LC Lasers offers a modular and adaptable solution where the client can choose in parts how he wants to build his work area following the regulations and getting the space that best fits his company.

#### **Easy installation**

LC-CABIN allows us, in a quick and easy way, to have a safe working space that follows all the regulations.

# **Safety**

Cabin is designed and built according to European EN60825 standards by an external certification company.

The enclosure must be equipped with various safety devices:

- Mandatory interior and exterior signalling
- Indicator light
- Automatic push button
- Reset system in case of door opening
- Safety relays
- 2nc door sensors