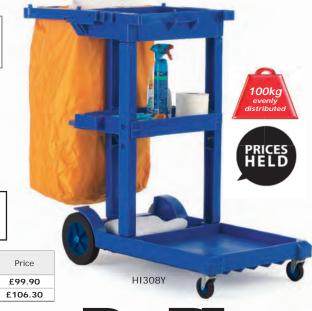

## Janitorial Cleaning Trolley

- » Manufactured from durable plastic
- Mobile on 2 x 200mm wheels at the back & 2 x 75mm swivel castors at the front
- » Complete with a removable, strong PVC sack

Description

Janitorial Trolley

Janitorial Trolley with Bag Lid

» Shelf heights of 580 & 970mm

Assembly Available
To have the product delivered
to you assembled please quote
code & price with order

Code / Price

ASC / £25

ASC / £25

Model

HI308Y

HI328Y

Weight

10