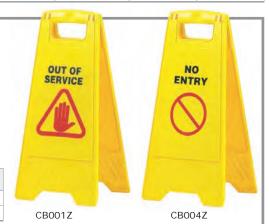

## **Caution Boards**

- » Fold flat for storage
- » Overall Size when open: 610H x 310W x 340Dmm
- Supplied in packs of any 5please specify when ordering
- » Designed for use in areas where a hazard or restriction exists
- » Available whilst stocks last

| Description    | Model  | Price -<br>Pack of 5 |
|----------------|--------|----------------------|
| Out of Service | CB001Z | £18.95               |
| No Entry       | CB004Z | £18.95               |
|                |        |                      |