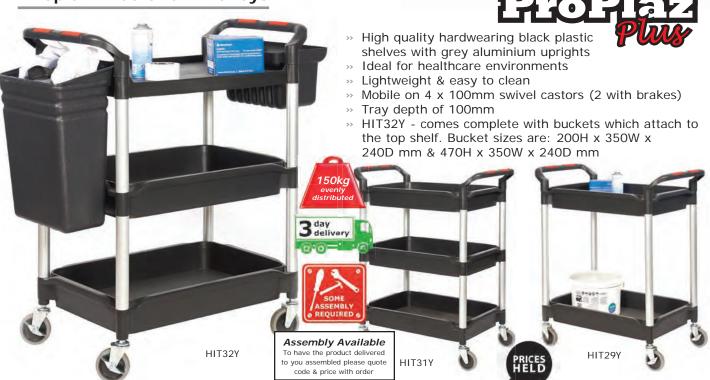

## 'Proplaz' Plus Shelf Trolleys

LxWxHmm

1140 x 500 x 972

| Description                                | Overall Size<br>L x W x H mm | Size between Shelves<br>Top / Bottom mm | Weight<br>kg | Assembly<br>Code / Price | Model  | Price   |
|--------------------------------------------|------------------------------|-----------------------------------------|--------------|--------------------------|--------|---------|
| 2 Tray Trolley                             | 870 x 490 x 990              | 553                                     | 10.5         | ASB / £20                | HIT29Y | £147.20 |
| 3 Tray Trolley                             | 870 x 490 x 1050             | 275 / 275                               | 11.5         | ASC / £25                | HIT31Y | £175.75 |
| 3 Shelf (Top Flat Shelf & 2 Storage Trays) | 1100 x 490 x 1030            | 275 / 275                               | 13.5         | ASC / £25                | HIT32Y | £203.60 |