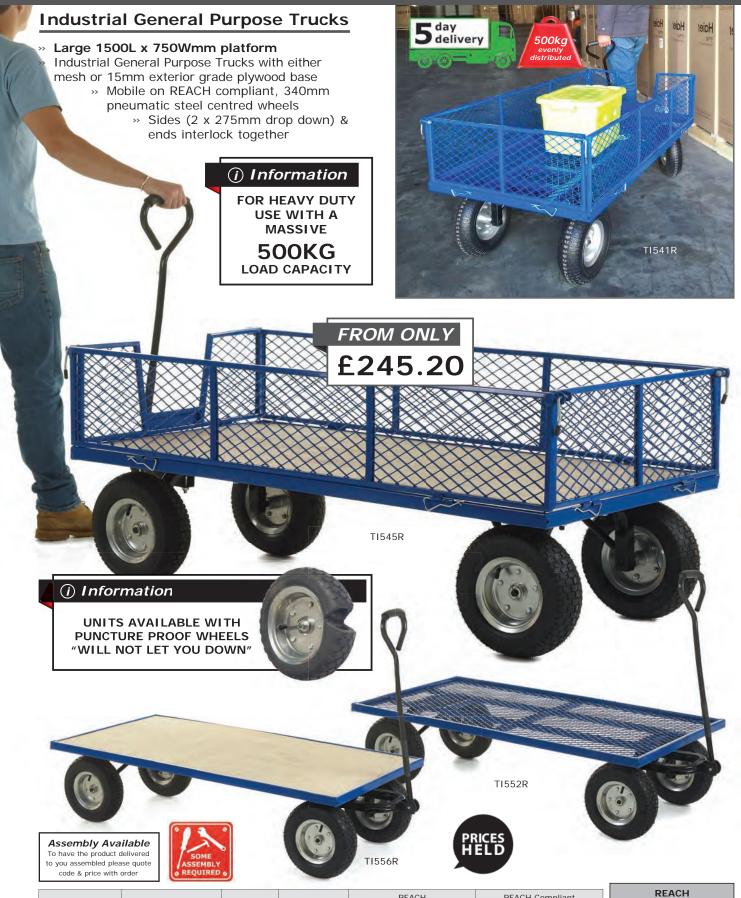

| Description                                   | Platform Size<br>L x W x H mm | Weight<br>kg | Assembly<br>Code / Price | REACH<br>Compliant Wheels |         | REACH Compliant<br>Puncture Proof Wheels |         |
|-----------------------------------------------|-------------------------------|--------------|--------------------------|---------------------------|---------|------------------------------------------|---------|
|                                               |                               |              |                          | Model                     | Price   | Model                                    | Price   |
| General Purpose Trucks                        |                               |              |                          |                           |         |                                          |         |
| Mesh Base                                     | 1500 x 750 x 360              | 27           | ASE / £35                | TI552R                    | £245.20 | TI592R                                   | £350.75 |
| Plywood Base                                  |                               | 33           | ASE / £35                | TI556R                    | £290.65 | TI596R                                   | £396.20 |
| General Purpose Trucks with Mesh Sides & Ends |                               |              |                          |                           |         |                                          |         |
| Mesh Base                                     | 1500 x 750 x 360              | 34.5         | ASF / <b>£40</b>         | TI541R                    | £277.45 | TI581R                                   | £383.00 |
| Plywood Base                                  |                               | 40.5         | ASF / <b>£40</b>         | TI545R                    | £327.70 | TI585R                                   | £433.25 |