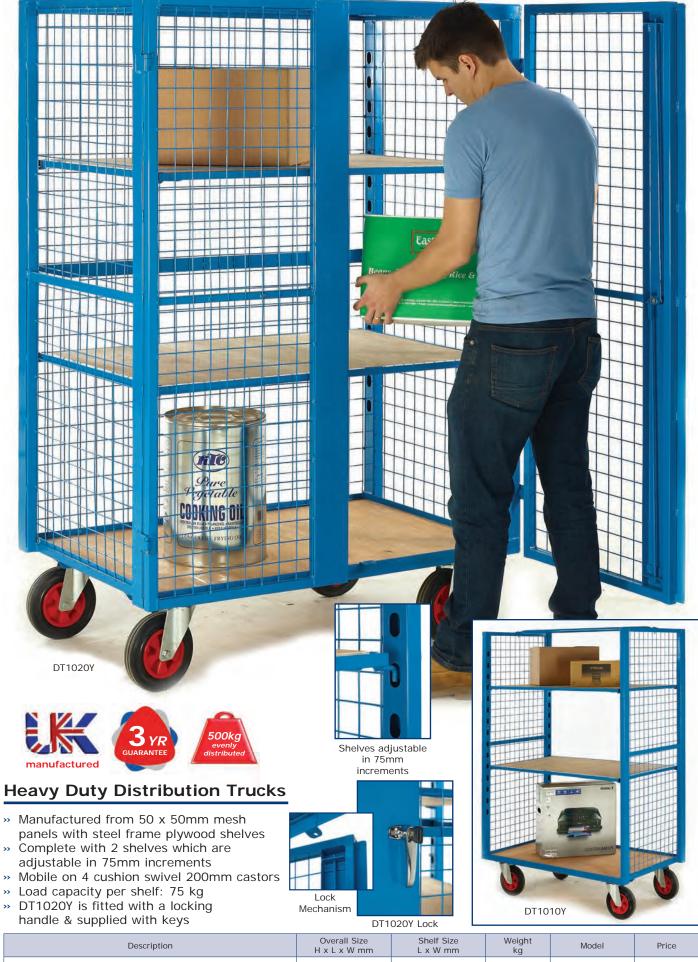

## **Distribution Trucks & Roll Containers**

| Description                                                                  | Overall Size<br>H x L x W mm | Shelf Size<br>L x W mm | Weight<br>kg | Model    | Price   |
|------------------------------------------------------------------------------|------------------------------|------------------------|--------------|----------|---------|
| Mesh End Distribution Cage                                                   | 1770 x 1205 x 725            | 1100 x 690             | 60           | DT1010Y  | £718.10 |
| Security Distribution Cage                                                   | 1770 x 1205 x 770            | 1100 x 690             | 80           | DT1020Y  | £887.20 |
| Extra Plywood Shelf (must be ordered with the Heavy Duty Distribution Truck) |                              | 1100 x 690             | 6            | DT7970ES | £75.15  |