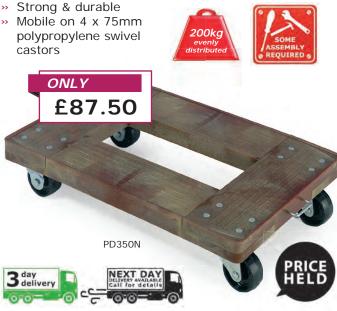

## Heavy Duty Plastic Dolly Wooden Dolly

## Strong & durable MDF wood dolly with 4 anti-slip pads

PD665Y

Strong & durable MDF wood dolly with 4 anti-slip pads
Mobile on 4 x 75mm polypropylene swivel castors

| Overall Size<br>L x W x H mm | Weight<br>kg | Model  | Price  |
|------------------------------|--------------|--------|--------|
| 580 x 290 x 110              | 4            | PD663Y | £32.75 |