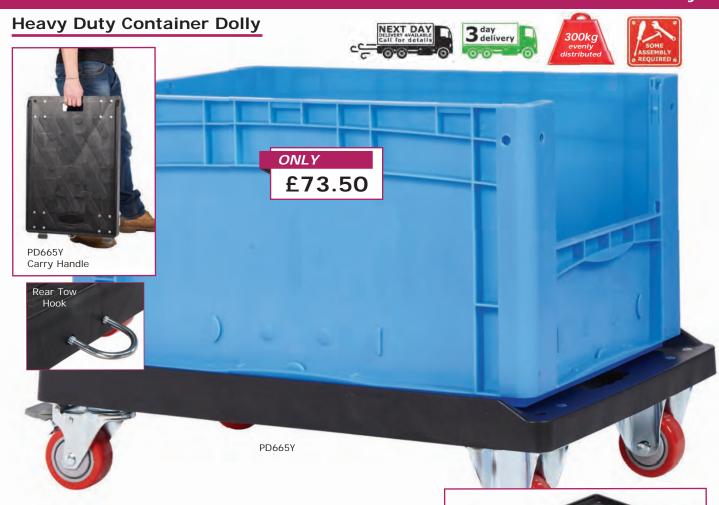

- Jdeal for carrying 600 x 400mm containers. The rim around the deck of the dolly helps to keep the containers/boxes on the unit
- » The unit incorporates a handy carry handle & tow hook
- » Mobile on 2 fixed & 2 swivel 75mm polypropylene castors (2 braked)

| Overall Size<br>L x W x H mm | Weight<br>kg | Model  | Price  |
|------------------------------|--------------|--------|--------|
| 670 x 460 x 145              | 5.5          | PD665Y | £73.50 |