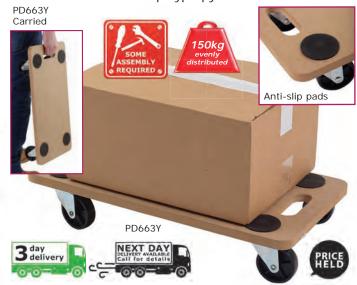

## Strong & durable MDF wood dolly with 4 anti-slip pads

PD665Y

Strong & durable MDF wood dolly with 4 anti-slip pads
Mobile on 4 x 75mm polypropylene swivel castors

| Overall Size<br>L x W x H mm | Weight<br>kg | Model  | Price  |
|------------------------------|--------------|--------|--------|
| 580 x 290 x 110              | 4            | PD663Y | £32.75 |