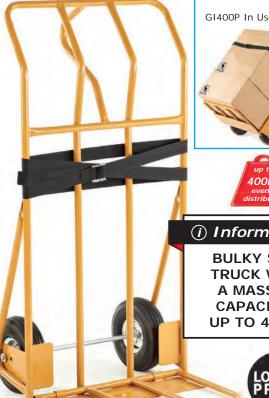

## Heavy Duty 'BULKY' Sack Truck

- 'Bulky' load sack truck is 1310H x 655W mm
- Folding toe plate size: 600W x 405D mm
- Large, robust puncture proof semi-pneumatic 250mm wheels for a smooth ride over uneven terrain
- » Ideal for rough & tough applications
- Fixed (400kg capacity) & folding (350kg capacity) toe plates

250kg

| Overall Size<br>H x W x D mm | Fixed Toe Plate<br>Size W x D mm | Weight<br>kg | Model  | Price   |
|------------------------------|----------------------------------|--------------|--------|---------|
| 1310 x 655 x 710             | 655 x 190                        | 20           | G1400P | £145.60 |