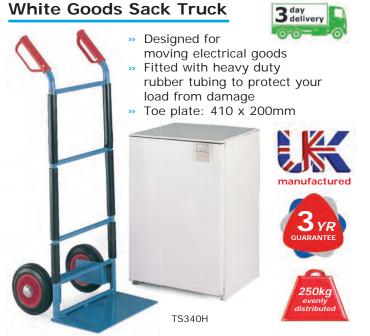

-------|--------------|--------|--------|
| Overall Size - In Use<br>H x W x D mm | Overall Size - Folded<br>H x W x D mm | Weight<br>kg | Model  | Price  |
| 1130 x 488 x 550                      | 773 x 488 x 295                       | 13           | GI405P | £62.00 |

250kg

| Overall Size<br>H x W x D mm | Fixed Toe Plate<br>Size W x D mm | Weight<br>kg | Model  | Price   |
|------------------------------|----------------------------------|--------------|--------|---------|
| 1310 x 655 x 710             | 655 x 190                        | 20           | G1400P | £145.60 |

## Distribution Truck

GI405P shown folded

- » Fully welded tubular steel frame with 50 x 50mm mesh infil
- Internal load area: 855Hx400Wx275Dmm
- Mobile on 2 x 200mm cushion roller bearing wheels







G1400F



| Overall Size<br>H x W mm | Weight<br>kg | Wheels mm       | Model  | Price   |
|--------------------------|--------------|-----------------|--------|---------|
| 1100 x 420               | 11           | 200mm Cushion   | TS340H | £298.70 |
|                          | 11           | 200mm Pneumatic | TS340P | £386.25 |

TS231Y