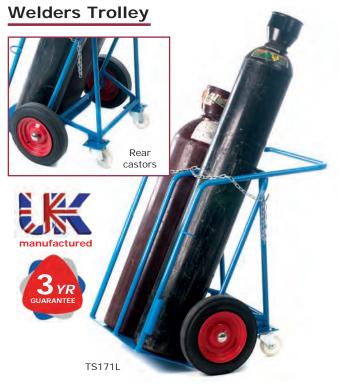

- » 2 rear castors provide extra stability, support & full operator control
- » Steel tubular frame is fitted with cylinder retaining chains & a welding rod holder
- This unit is suitable for carrying 2 cylinders: 1 x oxygen cylinder 230mm dia x 1560mm high & 1 x acetylene cylinder 236mm dia x 1200mm high

| Overall Size<br>L x W x H mm | Wheels mm                             | Weight<br>kg | Model  | Price   |  |
|------------------------------|---------------------------------------|--------------|--------|---------|--|
| 760 x 760 x 1090             | 350 x 75<br>Cushion<br>Roller Bearing | 31           | TS171L | £526.65 |  |