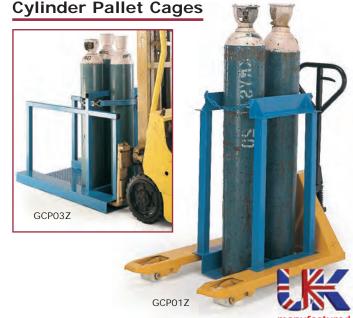

» Fully welded construction with supporting sides & central sections

- » Non-slip steel floor to aid the safe loading & unloading of cylinders
- » Complete with retaining chain/strap
- » Models GCP01/2Z are suitable for transporting cylinders by pallet truck with width across forks of 680mm. Model GCP03Z is suitable for transportation by fork lift only

| Overall Size<br>L x W x H mm | No of<br>Cylinders held                   | Weight<br>kg | Model  | Price    |
|------------------------------|-------------------------------------------|--------------|--------|----------|
| 555 x 480 x 1010             | 2 - Max Dia. 275mm                        | 20           | GCP01Z | £453.15  |
| 1100 x 480 x 1010            | 4 - Max Dia. 275mm                        | 40           | GCP02Z | £565.20  |
| 1200 x 1050 x 995            | 9 x 286mm /<br>12 x 229mm<br>/ 20 x 178mm | 120          | GCP03Z | £1216.95 |