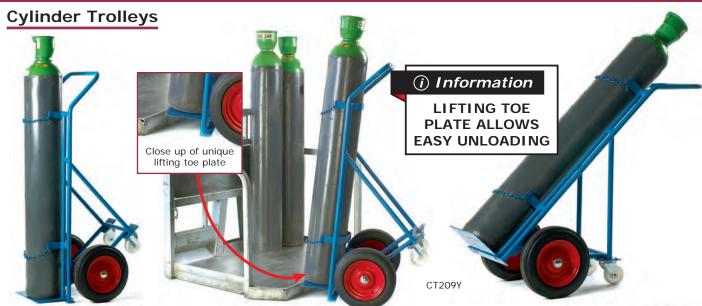

- This cylinder trolley incorporates a unique lifting toe plate, sliding upwards when the truck is placed up against a pallet to make the cylinders easier to slide off
- » The support frame is fitted with 2 swivel castors, making the unit easily manoeuvrable
- » The large wheels on the front of the unit make it easier to go over rough terrain

| Max Cylinder<br>Dia. mm | Overall Size<br>L x W x H mm | Toe Plate Size<br>L x D mm | Toe Plate<br>Lifting Height mm | Wheels mm                                                      | Weight<br>kg | Model  | Price   |
|-------------------------|------------------------------|----------------------------|--------------------------------|----------------------------------------------------------------|--------------|--------|---------|
| 240                     | 700 x 610 x 1375             | 345 x 235                  | 200                            | 200 350 x 75 Cushion Roller Bearing<br>2 x 100mm Nylon Castors |              | CT209Y | £484.35 |