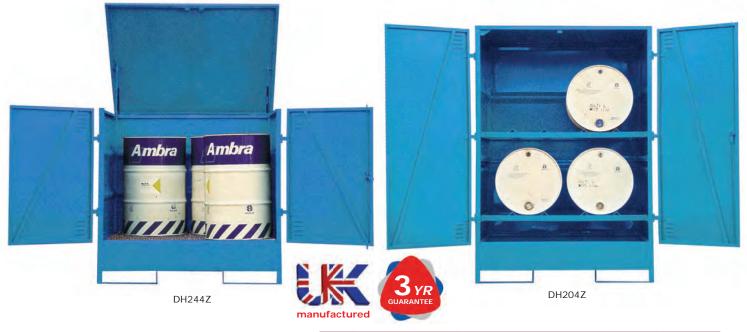

## **Fully Enclosed Drum Stores**

- » For use outside or where security is of importance. Doors have high & low level venting. 1 drum units are fitted with 1 door & 2 & 4 drum units have 2 doors - all with 3 point locking
- Vertical units are fitted with galvanised grid floors & horizontal units have an open topped sump
  N.B. A Forklift will be needed to

unload these units.

| No of<br>Drums<br>Stored | Storage<br>Type | Sump<br>Capacity<br>Litres | Overall Size<br>W x D X H mm | Weight<br>kg | Model  | Price    |
|--------------------------|-----------------|----------------------------|------------------------------|--------------|--------|----------|
| 1                        | Vertical        | 234                        | 800 x 800 x 1470             | 80           | DH241Z | £1518.15 |
| 2                        |                 | 263                        | 1510 x 750 x 1470            | 125          | DH242Z | £1715.00 |
| 4                        |                 | 439                        | 1510 x 1250 x 1470           | 150          | DH244Z | £2600.20 |
| 1                        | Horizontal      | 233                        | 1250 x 800 x 1280            | 80           | DH201Z | £1725.45 |
| 2                        |                 | 439                        | 1510 x 1250 x 1280           | 110          | DH202Z | £2130.65 |
| 4                        |                 | 439                        | 1510 x 1250 x 2170           | 150          | DH204Z | £2288.30 |