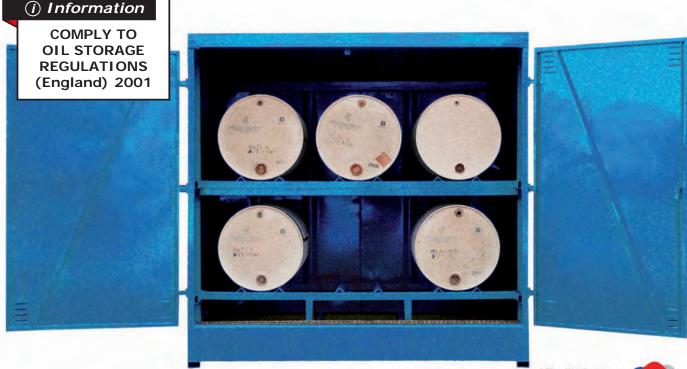

## **Drum Stores**

DH296Z

- » For use outside or where security is of importance. Doors have high & low level venting - with 3 point locking
- » Drums are set back to allow space to dispense liquids N.B. A Forklift will be needed to unload these units.

| No of<br>Drums<br>Stored | Sump<br>Capacity<br>Litres | Overall Size<br>W x D x H mm | Weight<br>kg | Model  | Price    |
|--------------------------|----------------------------|------------------------------|--------------|--------|----------|
| 6                        | 631                        | 2250 x 1350 x 2275           | 220          | DH296Z | £4839.65 |