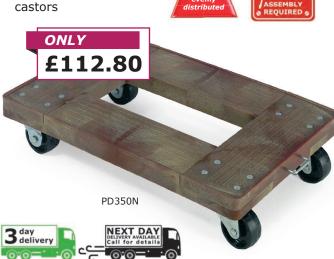

## **Heavy Duty Plastic Dolly**

» Strong & durable » Mobile on 4 x 75mm polypropylene swivel castors

### Overall Size Weight Model Price 610 x 405 x 125 PD350N £112.80