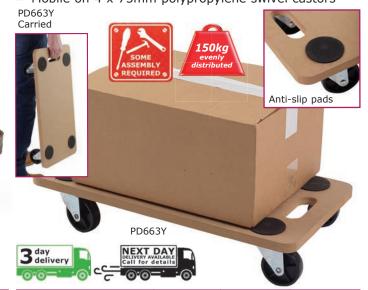

# **Wooden Dolly**

Strong & durable MDF wood dolly with 4 anti-slip pads » Mobile on 4 x 75mm polypropylene swivel castors

| Overall Size<br>L x W x H mm | Weight<br>kg | Model  | Price  |
|------------------------------|--------------|--------|--------|
| 580 x 290 x 110              | 4            | PD663Y | £33.75 |