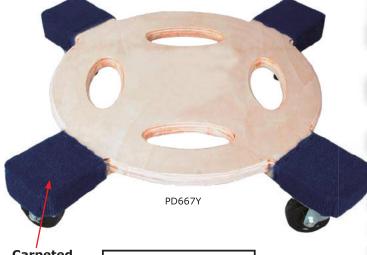

### **Heavy Duty Stacking Dolly**

- » Strong & durable with heavy duty hardwood deck
- » Fitted with edge carpet to protect your goods during transport
- » Easily stacked for ease of storage
- » Mobile on 4 x 75mm rubber swivel castors

**Carpeted Edges** 

(i) Information

**IDEAL SOLUTION** FOR TRANSPORTING **HEAVY EQUIPMENT** 

| Overall Size<br>L x W x H mm | Weight<br>kg | Model  | Price  |
|------------------------------|--------------|--------|--------|
| 705 x 705 x 130              | 7            | PD667Y | £63.30 |