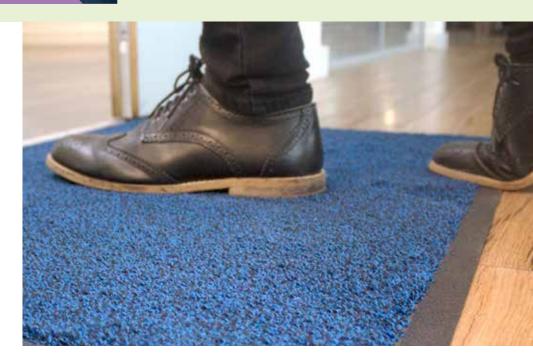

## Toughrib Heavy-duty doormat that's tough on dirt

Heavy-duty ribbed carpet surface effectively scrapes away dirt and moisture from footwear. • Debris is collected in the carpet surface 'channels', trapping dirt at the point of entry. • Nonstaining, slip-resistant vinyl backing. • Lightweight – easy to lift and move. • All round border reduces the risk of trips. • Material: 70% PP, 30% PET • Product Height: 6 mm +15% / -10%