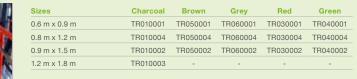

## Toughrib Heavy-duty doormat that's tough on dirt

Heavy-duty ribbed carpet surface effectively scrapes away dirt and moisture from footwear. • Debris is collected in the carpet surface 'channels', trapping dirt at the point of entry. • Nonstaining, slip-resistant vinyl backing. • Lightweight – easy to lift and move. • All round border reduces the risk of trips. • Material: 70% PP, 30% PET • Product Height: 6 mm +15% / -10%

Red

Grey

Toughrib Commercial Entrance Matting also Available **Page 59** 

Green