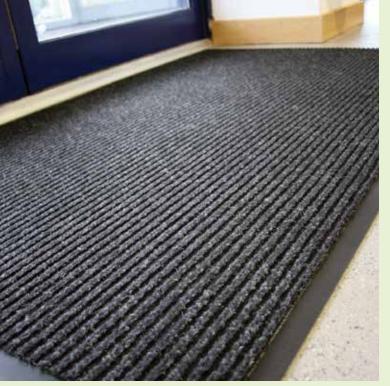

## Toughrib Heavy-duty doormat that's tough on dirt

Heavy-duty ribbed carpet surface effectively scrapes away dirt and moisture from footwear. • Debris is collected in the carpet surface 'channels', trapping dirt at the point of entry. • Nonstaining, slip-resistant vinyl backing. • Lightweight – easy to lift and move. • All round border reduces the risk of trips. • Material: 70% PP, 30% PET • Product Height: 6 mm +15% / -10%