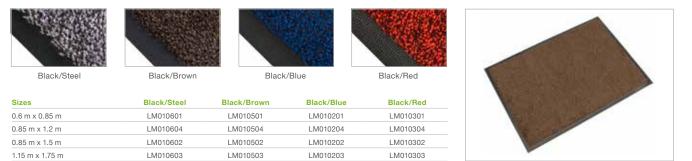

## COBAwash<sup>®</sup> A real asset in floor protection for domestic and commercial use

Easy to clean, practical and machine washable. • Easy care, smaller sizes\* can be washed in a domestic washing machine. (All sizes can be washed in an industrial washing machine.) • Carpet pile can retain up to 3.5 litres/ m<sup>2</sup> of moisture. • Also traps up to 800g of debris/dry dust. • Bleach and fade resistant – 11-year warranty against significant colour loss. • Material: PA • Product Height: 8 mm