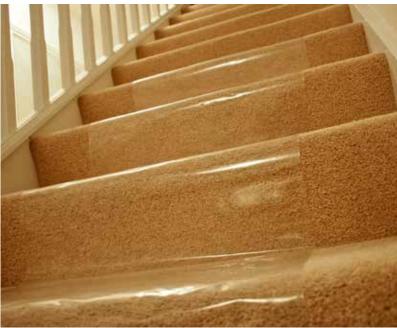

## COBAguard Self-adhesive floor protection film with hard floor and carpet options

Adaptable floor protection film for maintenance and show houses etc, to keep floors clean. • Film is reverse wound on the roll for rapid installation, saving you time. • Can be installed by hand for smaller rooms / staircases or with an applicator for larger areas. • Does not leave marks or residues - no cleaning required after use. • Self-adhesive polyethylene protection film. • Can be branded with your logo upon request. • Material: PE (LDPE and LLDPE) film • Product Height: Hard Floor: 50 microns, Carpet: 90 microns