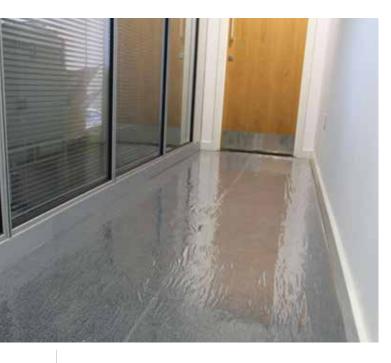

## COBAguard Self-adhesive floor protection film with hard floor and carpet options

Adaptable floor protection film for maintenance and show houses etc, to keep floors clean. • Film is reverse wound on the roll for rapid installation, saving you time. • Can be installed by hand for smaller rooms / staircases or with an applicator for larger areas. • Does not leave marks or residues - no cleaning required after use. • Self-adhesive polyethylene protection film. • Can be branded with your logo upon request. • Material: PE (LDPE and LLDPE) film • Product Height: Hard Floor: 50 microns, Carpet: 90 microns