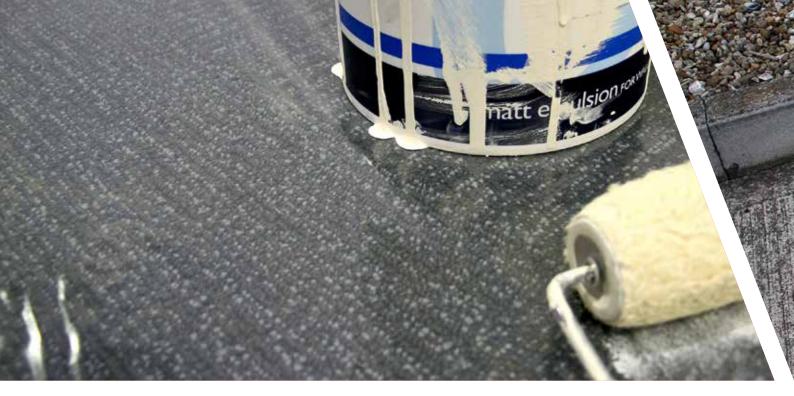

## COBAguard Universal Protects floor surfaces from paint and debris when decorating

Adaptable film which can be applied to most surfaces including carpet, laminate, ceramics and glass. • Material: PE (LDPE and LLDPE) film • Product Height: 80 microns