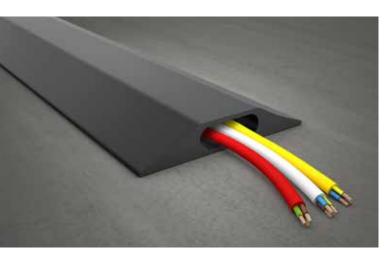

## CablePro GP All-purpose cable cover available in 3 m or 9 m lengths

Reduce trip hazards caused by trailing cables. • Protect cables and wires from being pulled and causing costly damage to equipment. • Hazard strip version for increased visibility.

• Tapered edges to reduce trip hazards. • For inside and outside use. • Ideal for offices, warehouses, events, shows and exhibitions.

| Part       | Colour       | 3 m      | 9 m      |
|------------|--------------|----------|----------|
| GP1        | Black        | CP010012 | CP010005 |
| GP1 Safety | Black/Yellow | CP010711 | CP010701 |
| GP2        | Black        | CP010013 | CP010006 |
| GP2 Safety | Black/Yellow | CP010712 | CP010702 |