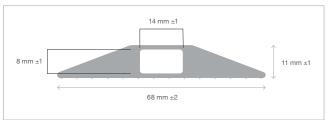

## CablePro GP All-purpose cable cover available in 3 m or 9 m lengths

Reduce trip hazards caused by trailing cables. • Protect cables and wires from being pulled and causing costly damage to equipment. • Hazard strip version for increased visibility.

• Tapered edges to reduce trip hazards. • For inside and outside use. • Ideal for offices, warehouses, events, shows and exhibitions.

| Part       | Colour       | 3 m      | 9 m      |
|------------|--------------|----------|----------|
| GP1        | Black        | CP010012 | CP010005 |
| GP1 Safety | Black/Yellow | CP010711 | CP010701 |
| GP2        | Black        | CP010013 | CP010006 |
| GP2 Safety | Black/Yellow | CP010712 | CP010702 |