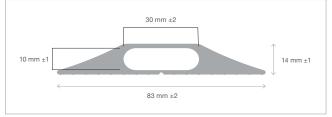

• Tapered edges to reduce trip hazards. • For inside and outside use. • Ideal for offices, warehouses, events, shows and exhibitions.

| Part       | Colour       | 3 m      | 9 m      |
|------------|--------------|----------|----------|
| GP1        | Black        | CP010012 | CP010005 |
| GP1 Safety | Black/Yellow | CP010711 | CP010701 |
| GP2        | Black        | CP010013 | CP010006 |
| GP2 Safety | Black/Yellow | CP010712 | CP010702 |