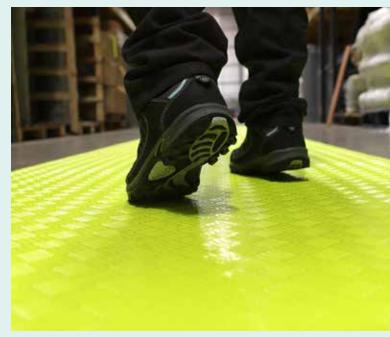

## SitePath Create high visibility walkways with ease

A lightweight matting for easy deployment on construction or factory sites. • Flexible material can be laid onto uneven surfaces. • Diamond pattern top surface. • Yellow colour ensures walkways are easily visible. • Easily cleaned with a jet washer or hose. • Supplied in long rolls for easy installation. • Can be laid loose or adhered to the floor. • Low profile reduces trip potential. • Material: PVC • Product Height: 2 mm