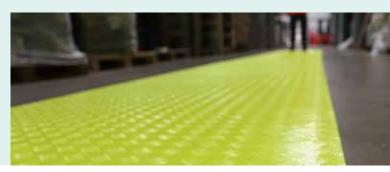

## SitePath Create high visibility walkways with ease

A lightweight matting for easy deployment on construction or factory sites. • Flexible material can be laid onto uneven surfaces. • Diamond pattern top surface. • Yellow colour ensures walkways are easily visible. • Easily cleaned with a jet washer or hose. • Supplied in long rolls for easy installation. • Can be laid loose or adhered to the floor. • Low profile reduces trip potential. • Material: PVC • Product Height: 2 mm