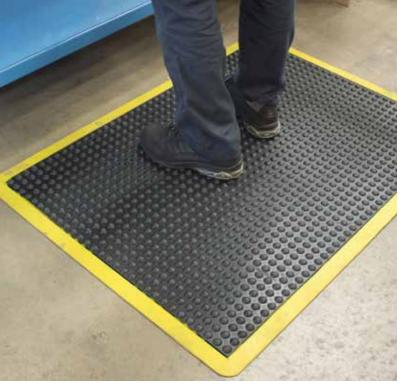

## Bubblemat

## Smart anti-fatigue mat with a distinctive bubbled surface

Raised bubble patterned surface stimulates feet and legs to aid circulation. • Underfoot cushioning also makes prolonged occupational standing more comfortable. • Complete mats suitable for workstations and interlocking sections available for longer production lines. • Material: Standard - Natural rubber. Nitrile version - NBR. • Product Height: 14 mm