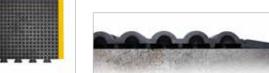

## Comfort-Lok Fatigue relief for standing workers on production lines or benches

Heavy-duty rubber mats provide a comfortable standing surface for operatives. • Available as interlocking modules for long runs, or as a single workstation mat. • Resistant to oil and grease making it ideal for food production areas or in any catering business. • Suitable for high temperature environments. • Slip tested to DIN 51130. • Material: Natural rubber/25% NBR blend • Product Height: 12 mm

| Sizes                                     | Black    |
|-------------------------------------------|----------|
| 0.7 m x 0.8 m (edged all round)           | CL010004 |
| 0.7 m x 0.8 m (interlocking middle piece) | CL010002 |
| 0.7 m x 0.8 m (interlocking end piece)    | CL010001 |