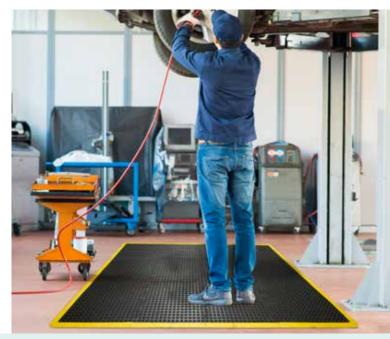

## Smart anti-fatigue mat with a distinctive bubbled surface

Raised bubble patterned surface stimulates feet and legs to aid circulation. • Underfoot cushioning also makes prolonged occupational standing more comfortable. • Complete mats suitable for workstations and interlocking sections available for longer production lines. • Material: Standard - Natural rubber. Nitrile version - NBR. • Product Height: 14 mm

| Sizes                                     | Black    | Safety   | Black (Nitrile) |
|-------------------------------------------|----------|----------|-----------------|
|                                           | Didok    | Outcty   | Didok (Hitilio) |
| 0.6 m x 0.9 m (edged all round)           | BF010001 | BF010701 | BF010001N       |
| 0.9 m x 1.2 m (edged all round)           | BF010002 | BF010702 | BF010002N       |
| 0.6 m x 0.9 m (interlocking end piece)    | BF010003 | BF010703 | BF010003N       |
| 0.6 m x 0.9 m (interlocking middle piece) | BF010004 | BF010704 | BF010004N       |
| 0.9 m x 1.2 m (interlocking end piece)    | -        | BF010705 | -               |
| 0.9 m x 1.2 m (interlocking middle piece) | _        | BF010706 | _               |