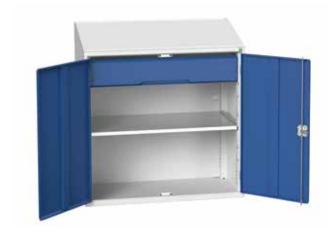

## **Economy Lectern**

- Two point locking, reinforced doors
- Roller bearing drawers with 10kg U.D.L. capacity (half width on 1050mm wide models)
- Galvanised shelves adjustable on 100mm pitch
- 35kg U.D.L. capacity per shelf

| Width  | Shelves | Drawers | Order Ref.  | Price £ |
|--------|---------|---------|-------------|---------|
| 525mm  | 1       | 1       | 16929024.11 | 285.09  |
| 1050mm | 2       | 1       | 16929213.11 | 388.67  |
| 1050mm | 1       | 2       | 16929212.11 | 391.86  |
| 1050mm | 2       | 2       | 16929214.11 | 412.17  |