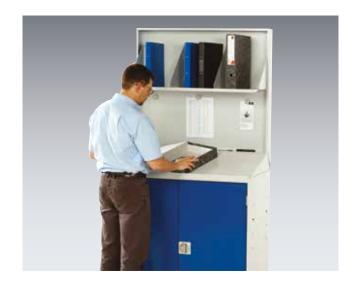

## Lecterns

- Sloping top lecterns with pen tray and paper stop in standard and economy formats
- Reinforced doors (double doors on 800 / 1050mm wide models, single door on 525mm wide versions)
- 1000mm high at front, 1130mm high at rear, 550mm deep
- Optional backpanel in plain, perfo and file holding styles. (Overall height with back panel fitted is 2000mm)

## Lectern

- Three point locking, reinforced doors
- Roller bearing drawers with 60kg U.D.L capacity and 100% extension 175mm high
- Galvanised shelves adjustable on 25mm pitch
- 60kg U.D.L. capacity per shelf