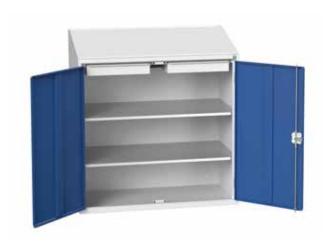

## Lectern

- Three point locking, reinforced doors
- Roller bearing drawers with 60kg U.D.L capacity and 100% extension 175mm high
- Galvanised shelves adjustable on 25mm pitch
- 60kg U.D.L. capacity per shelf

| Width  | Shelves | Drawers | Order Ref.  | Price £ |
|--------|---------|---------|-------------|---------|
| 525mm  | 1       | 1       | 16926370.11 | 326.54  |
| 800mm  | 1       | 1       | 16926470.11 | 380.26  |
| 1050mm | 1       | 1       | 16926590.11 | 455.59  |