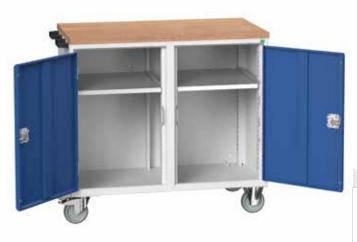

## **Maintenance Trolleys**

- Welded steel construction
- Lockable cupboards have adjustable height, galvanised steel shelf
- Shelf capacity is 60Kg U.D.L
- 50 Kg U.D.L. capacity, 100% extension drawers
- Drawer blocking to prevent accidental opening
- Push pull handle
- 125mm diameter castor set, 2 with brake
- Maximum combined load capacity 200kg
- 1050mm wide
- 980mm high x 600mm deep with 30mm worktops
- 965mm high x 550mm deep with top tray & inlaid mat

| Drawers / Cupboard                       | Worktop  | Order Ref.  | Price £ |
|------------------------------------------|----------|-------------|---------|
|                                          | Top Tray | 16927142.11 | 431.03  |
| 2x 725mm cupboards<br>each with 1x shelf | Мрх      | 16927141.11 | 478.77  |
|                                          | Lino     | 16927140.11 | 537.04  |