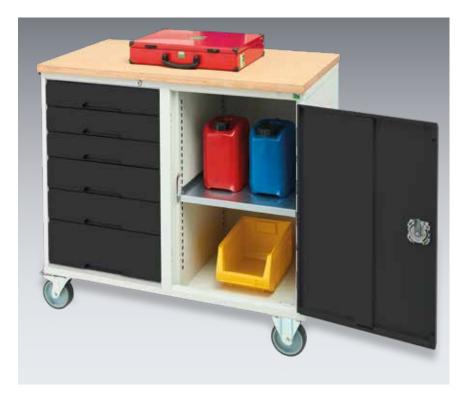

## **Maintenance Trolleys**

- Welded steel construction
- Lockable cupboards have adjustable height, galvanised steel shelf
- Shelf capacity is 60Kg U.D.L
- 50 Kg U.D.L. capacity, 100% extension drawers
- Drawer blocking to prevent accidental opening
- Push pull handle
- 125mm diameter castor set, 2 with brake
- Maximum combined load capacity 200kg
- 1050mm wide
- 980mm high x 600mm deep with 30mm worktops
- 965mm high x 550mm deep with top tray & inlaid mat

bott verso is also available with RAL7035 light grey, RAL3004 red, or RAL7016 anthracite (shown) fronts / doors.

Мрх

Lino

| Dividers |              |
|----------|--------------|
|          | See page 192 |

| Drawers / Cupboard                       | Worktop  | Order Ref.  | Price £ |
|------------------------------------------|----------|-------------|---------|
|                                          | Top Tray | 16927142.11 | 431.03  |
| 2x 725mm cupboards<br>each with 1x shelf | Мрх      | 16927141.11 | 478.77  |
|                                          | Lino     | 16927140.11 | 537.04  |