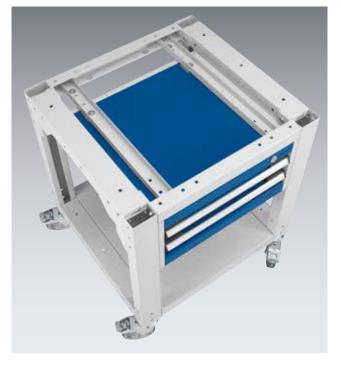

## **Suspended Cabinets for Framework Benches**

On 1500mm and 2000mm wide benches 525mm, 650mm or 800mm wide cabinets may be used.

Maximum height of cabinets is 600mm for static and 400mm for mobile benches.750mm deep benches may use either the 525mm deep or 650mm deep cabinets

900mm deep benches may use either the 650mm deep or 750mm deep cabinets.

To fix a cabinet to a framework bench a set of suspension channels are required. Choose the correct bench depth, the channels will fit both 650 and 750mm deep cabinets.