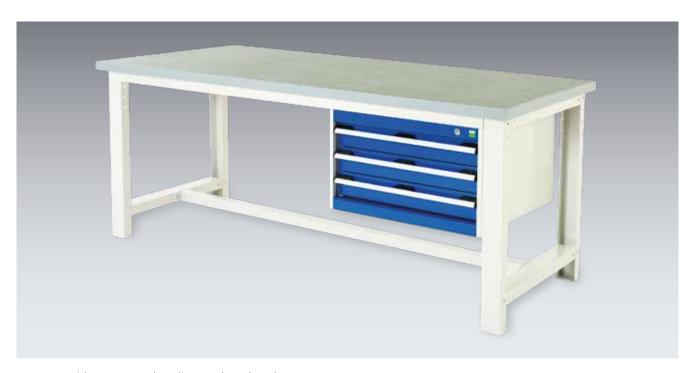

## **Suspension Channels**

| To Suit   | Order Ref.   | Price £ |
|-----------|--------------|---------|
| 750 bench | 41010026.16V | 24.48   |
| 900 bench | 41010093.16V | 26.13   |

2000mm wide x 900mm deep lino worktop bench. Shown with a 650mm wide x 650mm deep x 400mm high cabinet.