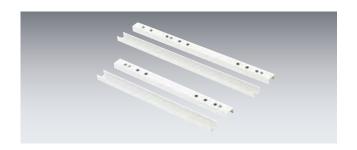

900mm deep benches may use either the 650mm deep or 750mm deep cabinets.

To fix a cabinet to a framework bench a set of suspension channels are required. Choose the correct bench depth, the channels will fit both 650 and 750mm deep cabinets.

## **Suspension Channels**

| To Suit   | Order Ref.   | Price £ |
|-----------|--------------|---------|
| 750 bench | 41010026.16V | 24.48   |
| 900 bench | 41010093.16V | 26.13   |

2000mm wide x 900mm deep lino worktop bench. Shown with a 650mm wide x 650mm deep x 400mm high cabinet.