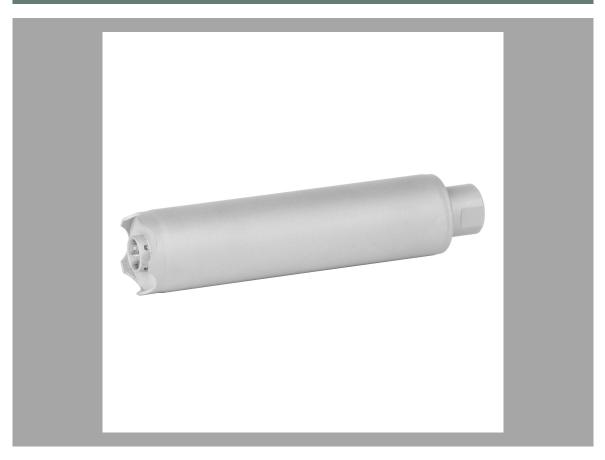

## B&T GRS rifle suppressor, cal. .308 Win.

If a suppressor should be permanently attached to a weapon, it is reasonable to attach without a quick opening device directly to the muzzle using a thread. This safes overall length and weight. The B&T GRS suppressor is the optimal solution in this case.

## Remarks

| Article no.:      | SD-988162                                                       |
|-------------------|-----------------------------------------------------------------|
| Calibre           | .30 (.308 Win, 7.62 x 51 mm, .300 Whisper, .300 Blackout, etc.) |
| Total length      | 174 mm                                                          |
| Extending Length  | 152 mm                                                          |
| Diameter          | 39 mm                                                           |
| Weight            | 470 g                                                           |
| Material          | Inconel & Thermax                                               |
| Color             | grey                                                            |
| Sound suppression | ca. 28 dB (A)                                                   |