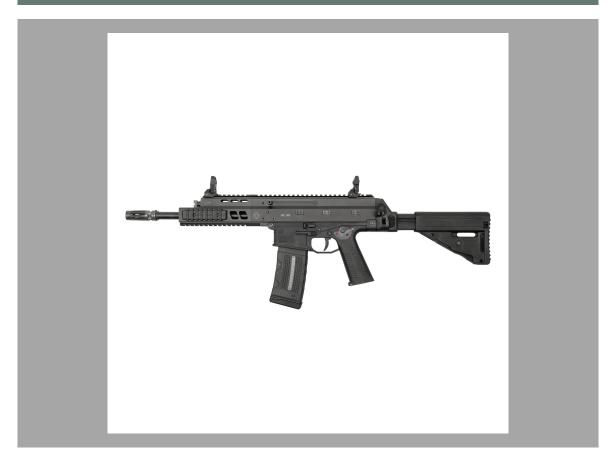

## B&T assault rifle APC300, Cal. .300 BLK

## B&T assault rifle APC300, Cal. .300 BLK

Fine-tuned for the innovative .300 Blackout cartridges, the APC300 is a universal carbine for general police work as well as for urban sniping and SWAT.

## Remarks

| Article no.:     | BT-36054                                       |
|------------------|------------------------------------------------|
| Calibre          | .300 AAC Blackout                              |
| System           | Locked rotating bolt gas piston operated rifle |
| Operation        | Full auto                                      |
| Length min./max. | 582 mm / 816 mm                                |
| Width            | 67 mm (incl. chargin handle)                   |
| Barrel Length    | 280 mm                                         |
| Height           | 282 mm (incl. 30 round magazin and sights)     |
| Twist Rate       | 203 mm / 8"                                    |
| Weight           | 3.8 kg (incl. 30 round magazine and sights)    |
| Stock Pull       | 308 - 368 mm                                   |
|                  |                                                |

| Primary Sighting System | Foldable open sights                                                         |
|-------------------------|------------------------------------------------------------------------------|
| Sight length            | 311 mm                                                                       |
| Suppressor connector    | Rotex-IIA interface in flash hider                                           |
| Muzzle attachment       | Flash hider                                                                  |
| NAR Rails               | 1 + 3                                                                        |
| Charging handle         | Interchangeable                                                              |
| Magazines               | 30 round polymer magazines                                                   |
| Handling                | Ambidextrous                                                                 |
| Shoulder stock          | foldable and lenght adjustable                                               |
| Also included           | Two 30 round magazines, vertical foregrip, cleaning kit, sling, case, manual |
| Rate of fire            | 600 rpm                                                                      |
|                         |                                                                              |